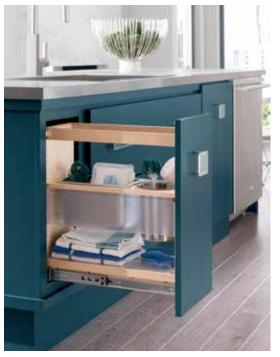

Spin the color wheel for the hue that says YOU, while delighting in details that put the "fun" in functional. Decorá offers handy helpers designed to please, making sure that practicality leads an oh-so-beautiful presence.

For a home office that works as hard as you do, recruit simple but powerful organization aids from the kitchen. An appliance garage will conceal office supplies from Zoom cohorts yet keep them within arm's reach. Your reading glasses, favorite pens and notepads will be safe and accessible in a cutlery divider. Finally, a great executive decision is dedicating a drawer to charging devices. All in a day's work!