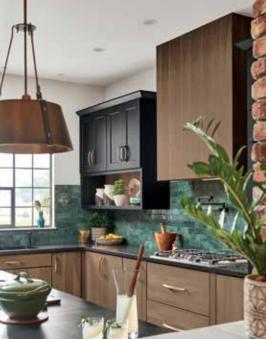

Statement-making walnut marks the perfect balance between timeless and trendy. Definitive grain patterns pair perfectly with accents of black, punctuated by brushed brass—and that's just on the outside! Looking inside proves that beauty really is more than skin deep-modern conveniences ensure that cabinetry interiors work hard for easier living.