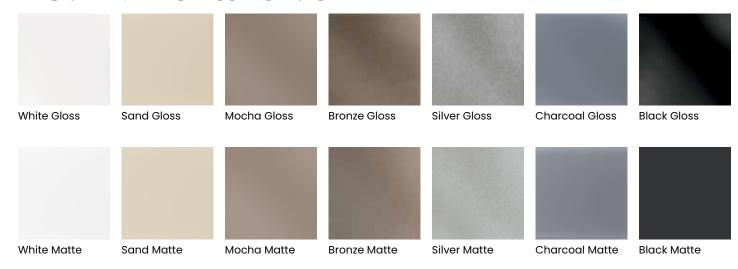

### **COLOR EVOLUTION**

#### **COLOR COLLECTION PAINTS\***

\*Availble on Maple, MDF, Oak and Quartersawn Oak paints.

#### SHERWIN-WILLIAMS®

More than 2000 paint colors are available from the Sherwin-Williams® palette to enhance your Maple, MDF, Oak or Quartersawn Oak door. You are sure to find a color that is beyond ordinary! Add Black, Coffee, Espresso, Gunmetal, Pewter, Platinum or Twilight highlight. For subtle texture and maximum impact, consider Brushed Onyx, Brushed Pavestone and Brushed Saddle. Please see your designer for details and exclusions.

#### **CUSTOM COLOR**

Available on Maple, MDF, Oak and Quartersawn Oak door styles, Decorá offers the ultimate in flexibility with our Custom Color paint program. Regardless of your inspiration, we can match it! Choose to add Black, Coffee, Espresso, Gunmetal, Pewter, Platinum or Twilight highlight or layer Brushed Onyx, Brushed Pavestone or Brushed Saddle finish for maximum color interest. Please see your designer for details and exclusions.