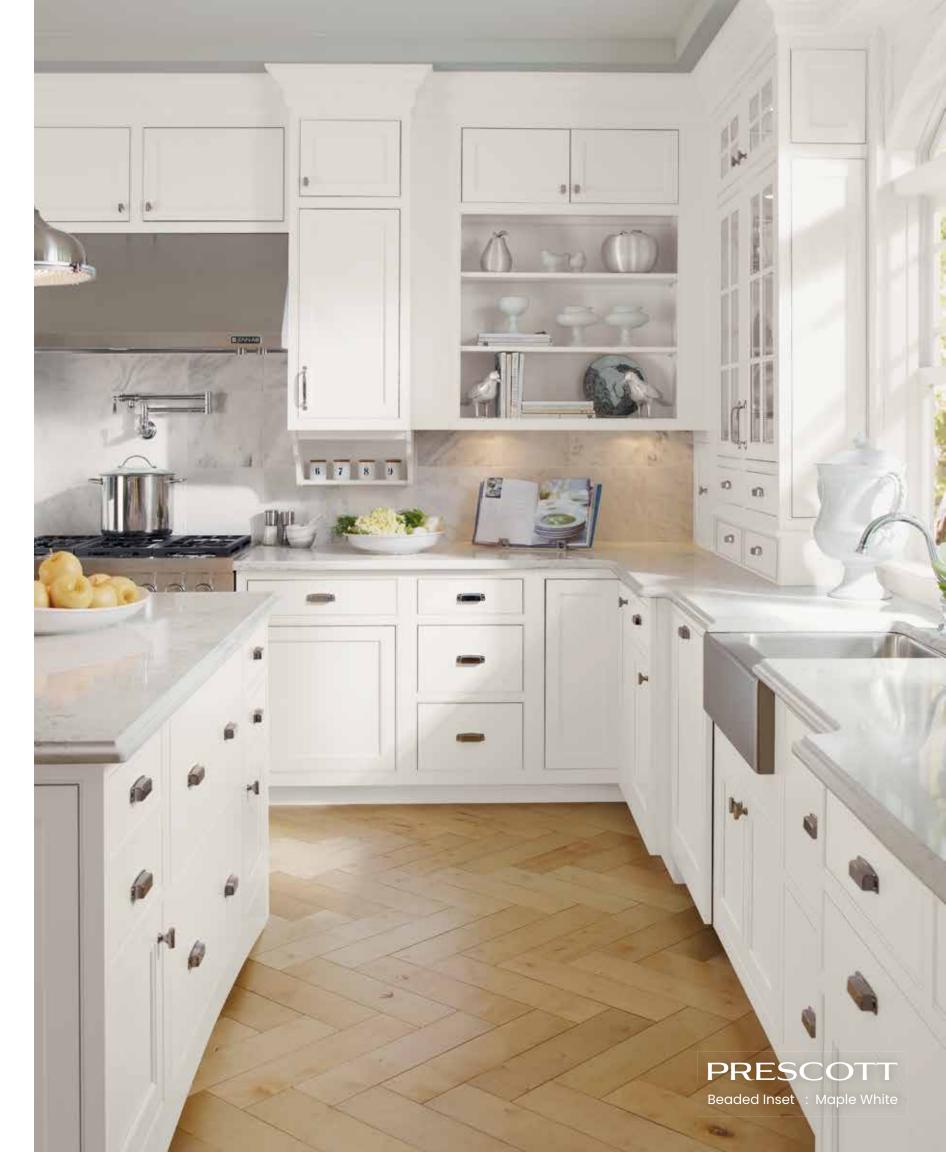

Beauty balanced with function is the ultimate luxury. Here, high functionality and sophisticated style are inseparable. With just enough detail to suggest refinement and gentle color accents, this kitchen and accompanying locker area represent style longevity. Thoughtful, customized storage features, builtin niches and generous moulding complement the inset style perfectly.