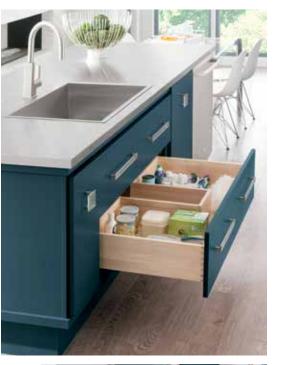

For a home office that works as hard as you do, recruit simple but powerful organization aids from the kitchen. An appliance garage will conceal office supplies from Zoom cohorts yet keep them within arm's reach. Your reading glasses, favorite pens and notepads will be safe and accessible in a cutlery divider. Finally, a great executive decision is dedicating a drawer to charging devices. All in a day's work!