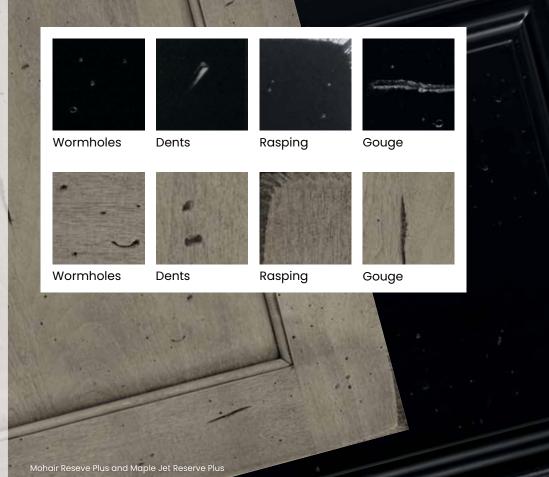

#### **RESERVE PLUS**

This more aggressive technique includes random rasped corners and edges, worm holes, mars, splits, gouges, small dings and dents for an authentically worn look.

Not available with Brushed Finish, Speckling,

or Vintage techniques. Not available on Della

door style.