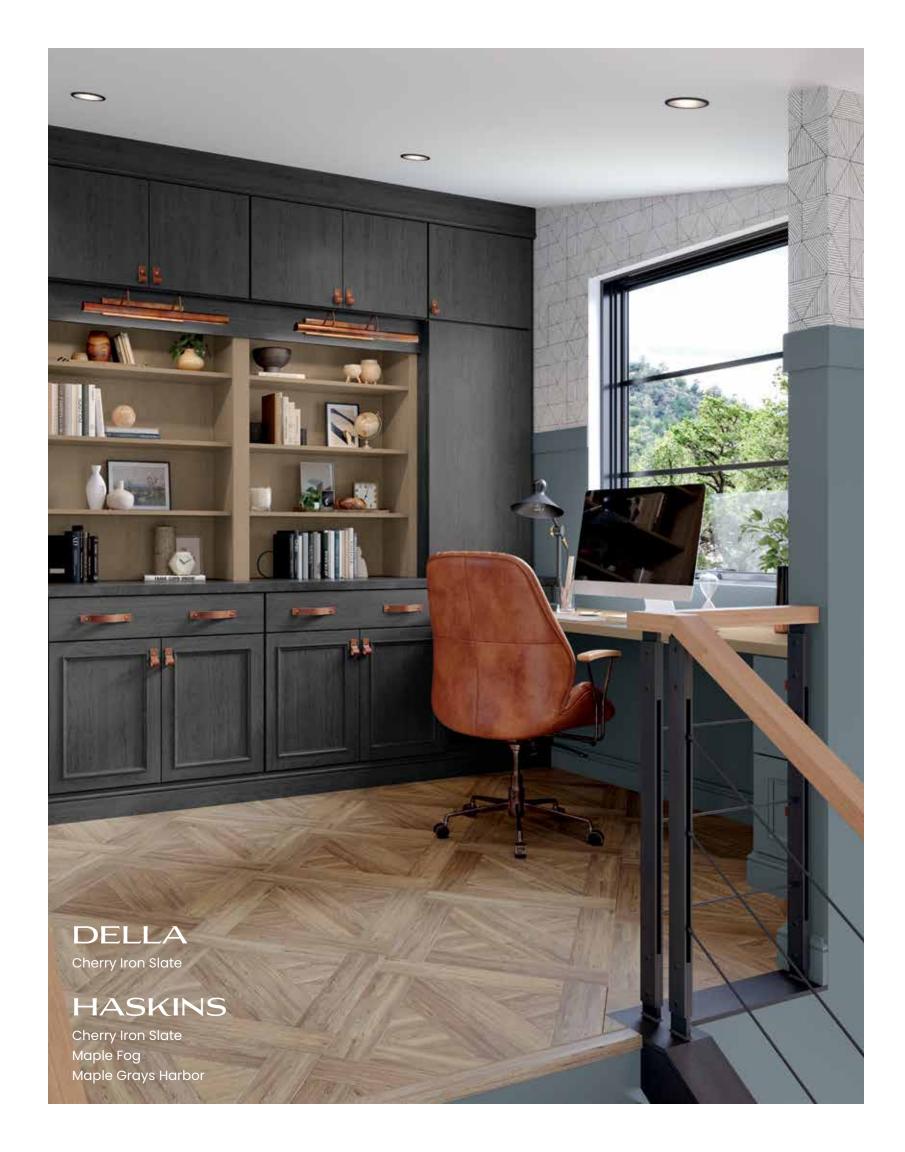

### HOME **OFFICES**

No longer are home offices an afterthought. Now as essential as a kitchen and bath, your home office is an opportunity to elevate your work life. Inspire productivity and ensure comfort by tapping into the power of Decorá Cabinetry, customized for your space, your working style and your preferences. This is power you never had in cubicleland. Choose a calm palette for focused work, an energizing palette to spark brainstorming, or a combination that favors your left brain/ right brain talents. Your Decorá designer can assist in selecting organizational features that keep you on-task and ready to take on the day.

For a home office that works as hard as you do, recruit simple but powerful organization aids from the kitchen. An appliance garage will conceal office supplies from Zoom cohorts yet keep them within arm's reach. Your reading glasses, favorite pens and notepads will be safe and accessible in a cutlery divider. Finally, a great executive decision is dedicating a drawer to charging devices. All in a day's work!