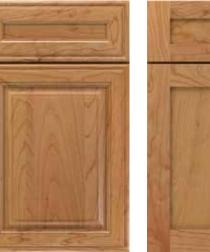

# **INSET DOOR STYLES**

#### Available In:

Cherry **Q** Quartersawn Oak

Maple Walnut