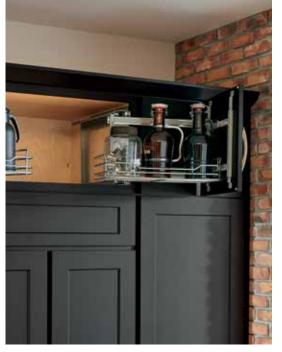

Statement-making walnut marks the perfect balance between timeless and trendy. Definitive grain patterns pair perfectly with accents of black, punctuated by brushed brass—and that's just on the outside! Looking inside proves that beauty really is more than skin deep-modern conveniences ensure that cabinetry interiors work hard for easier living.