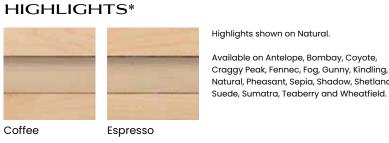

### **HIGHLIGHTS\***

Coffee

Espresso

Highlights shown on Natural.

Available on Antelope, Bombay, Cliff, Coyote, Craggy Peak, Fennec, Fog, Gunny, Kindling, Mink, Natural, Pheasant, Sepia, Shadow, Shetland, Suede, Sumatra, Teaberry and