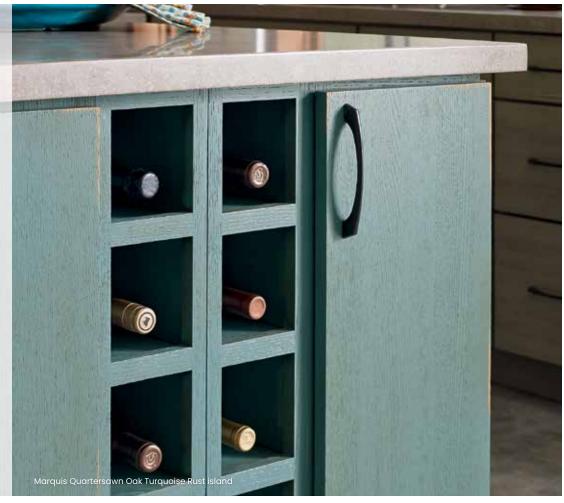

#### **SPECIALTY FINISHES**

Turquoise Rust

#### SPECIALTY FINISHES

Wood is an expressive medium, and each of our Specialty Finishes elevates its gifts. Technique and color are applied in a thoughtful, measured manner to achieve specific looks. While Turquoise Rust offers a refined rustic style, the Amber Luminaire finish refreshes a classic style. Your Decorá designer can guide you through the available Specialty Finishes, so you can stay true to your vision.