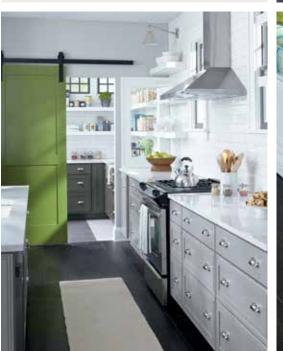

The only rule? Create a look you'll love. With that thought as your guiding principle, throw convention to the side. Thinking of two cabinet colors in the kitchen? How about three? This space starts with the relatively neutral Sherwin-Williams® Mineral Deposit paint color and pairs it with timelessly appealing white. Splashes of green combined with tastefully playful fabric choices bring the space to life.