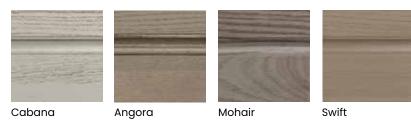

#### **SEMI-TRANSLUCENT FINISHES**

Angora

Iron Slate

#### **SEMI-TRANSLUCENT FINISHES**

Angora

### **SEMI-TRANSLUCENT FINISHES**

Unique to Decorá, our semitranslucent finishes have a distinct opacity, that, when paired with wood grain, adds a rich, effortless dimension to your home. Available on Cherry, Maple, Oak, Quartersawn Oak, Rustic Alder and Walnut, the palette offers hues from soft Cabana to elegant Mohair to bold Iron Slate, each singular in its statement, or complementary to other stains and paints.