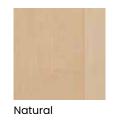

Gunmetal, Pewter, Platinum or Twilight highlight or layer Brushed Onyx, Brushed Pavestone or Brushed Saddle finish for maximum color interest. Please see your designer for details and exclusions.



## STAIN FINISHES

#### **CHERRY**



Wheatfield

Cliff



Shetland





Pheasant



Fennec





Craggy Peak

Kindling Antelope Shadow



Fog

Sepia

Bombay

Gunny

Coyote

Teaberry Sumatra

#### **GLAZES**



Natural Coffee

Cabana

### **HIGHLIGHTS\***



Coffee

Espresso

Highlights shown on Natural.

Available on Antelope, Bombay, Cliff, Coyote, Craggy Peak, Fennec, Fog, Gunny, Kindling, Mink, Natural, Pheasant, Sepia, Shadow, Shetland, Suede, Sumatra, Teaberry and

#### **SEMI-TRANSLUCENT FINISHES**



Angora









Iron Slate

#### SPECIALTY FINISHES



Amber Luminaire

#### **MAPLE**















Fog























Coffee





Available on Antelope, Bombay, Coyote, Craggy Peak, Fennec, Fog, Gunny, Kindling, Natural, Pheasant, Sepia, Shadow, Shetland,

#### **SEMI-TRANSLUCENT FINISHES**



Angora

#### **SPECIALTY FINISHES**





Weathered Jet\*

## STAIN FINISHES

#### OAK & QUARTERSAWN OAK



Bombay

Teaberry

Sumatra

#### SEMI-TRANSLUCENT FINISHES

Craggy Peak



#### **SPECIALTY FINISHES**



Turquoise Rust

#### **RUSTIC ALDER**



#### **GLAZES**



Natural Coffee

#### HIGHLIGHTS\*



Coffee Espresso

Highlights shown on Natural.

Available on Antelope, Bombay, Cliff, Coyote, Craggy Peak, Fennec, Fog, Gunny, Kindling, Mink, Natural, Pheasant, Sepia, Shadow, Shetland, Suede, Sumatra, Teaberry and Wheatfield.

#### **SEMI-TRANSLUCENT FINISHES**



#### SP