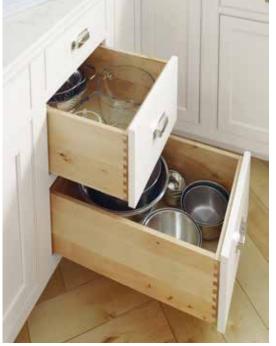

Spin the color wheel for the hue that says YOU, while delighting in details that put the "fun" in functional. Decorá offers handy helpers designed to please, making sure that practicality leads an oh-so-beautiful presence.