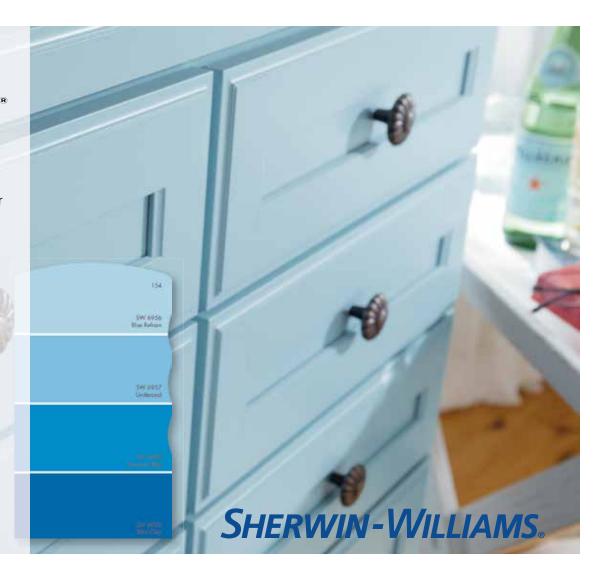

The only rule? Create a look you'll love. With that thought as your guiding principle, throw convention to the side. Thinking of two cabinet colors in the kitchen? How about three? This space starts with the relatively neutral Sherwin-Williams® Mineral Deposit paint color and pairs it with timelessly appealing white. Splashes of green combined with tastefully playful fabric choices bring the space to life.