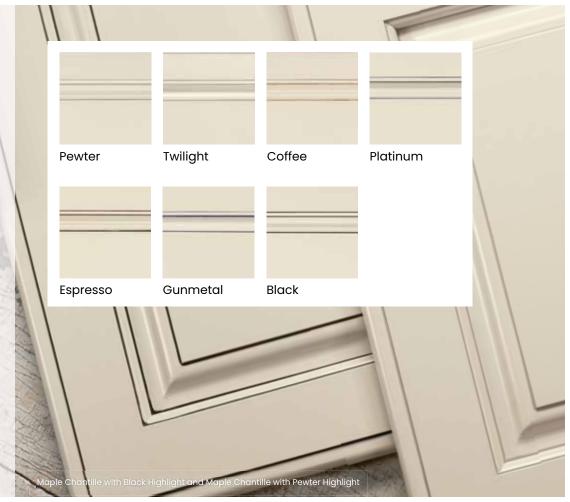

### HIGHLIGHTING **OPTIONS FOR** PAINTS

Gunmetal, Pewter, Twilight, Coffee, Espresso, and Platinum Highlights are available on all Maple and MDF Painted product. Black Highlight is available on all Maple and MDF Painted product with the exception of Jet. Please see designer for details and exclusions

When Maple Painted finishes (Decorá Color Collection, Sherwin-Williams, Custom Color, or Brushed Technique) are specified, the center panels of the selected style may be constructed of Medium Density Fiberboard (MDF). MDF provides a smoother finish when painted, and is more resistant to warping, expansion, and contraction. Highlighting not available on Marquis or Della door styles.

Glazed and brushed examples are shown on Chantille. Brushed finishes are not available with highlighting.