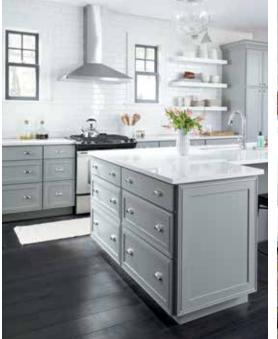

The only rule? Create a look you'll love. With that thought as your guiding principle, throw convention to the side. Thinking of two cabinet colors in the kitchen? How about three? This space starts with the relatively neutral Sherwin-Williams® Mineral Deposit paint color and pairs it with timelessly appealing white. Splashes of green combined with tastefully playful fabric choices bring the space to life.