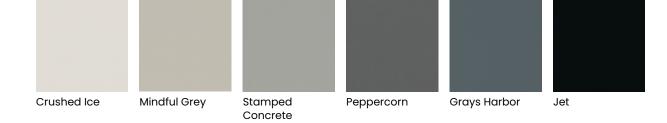

### **COLOR EVOLUTION**

#### **COLOR COLLECTION PAINTS\***

\*Availble on Maple, MDF, Oak and Quartersawn Oak paints.

#### SHERWIN-WILLIAMS®

More than 2000 paint colors are available from the Sherwin-Williams® palette to enhance your Maple, MDF, Oak or Quartersawn Oak door. You are sure to find a color that is beyond ordinary! Add Black, Coffee, Espresso, Gunmetal, Pewter, Platinum or Twilight highlight. For subtle texture and maximum impact, consider Brushed Onyx, Brushed Pavestone and Brushed Saddle. Please see your designer for details and exclusions.

#### **CUSTOM COLOR**

Available on Maple, MDF, Oak and Quartersawn Oak door styles, Decorá offers the ultimate in flexibility with our Custom Color paint program. Regardless of your inspiration, we can match it! Choose to add Black, Coffee, Espresso, Gunmetal, Pewter, Platinum or Twilight highlight or layer Brushed Onyx, Brushed Pavestone or Brushed Saddle finish for maximum color interest. Please see your designer for details and exclusions.