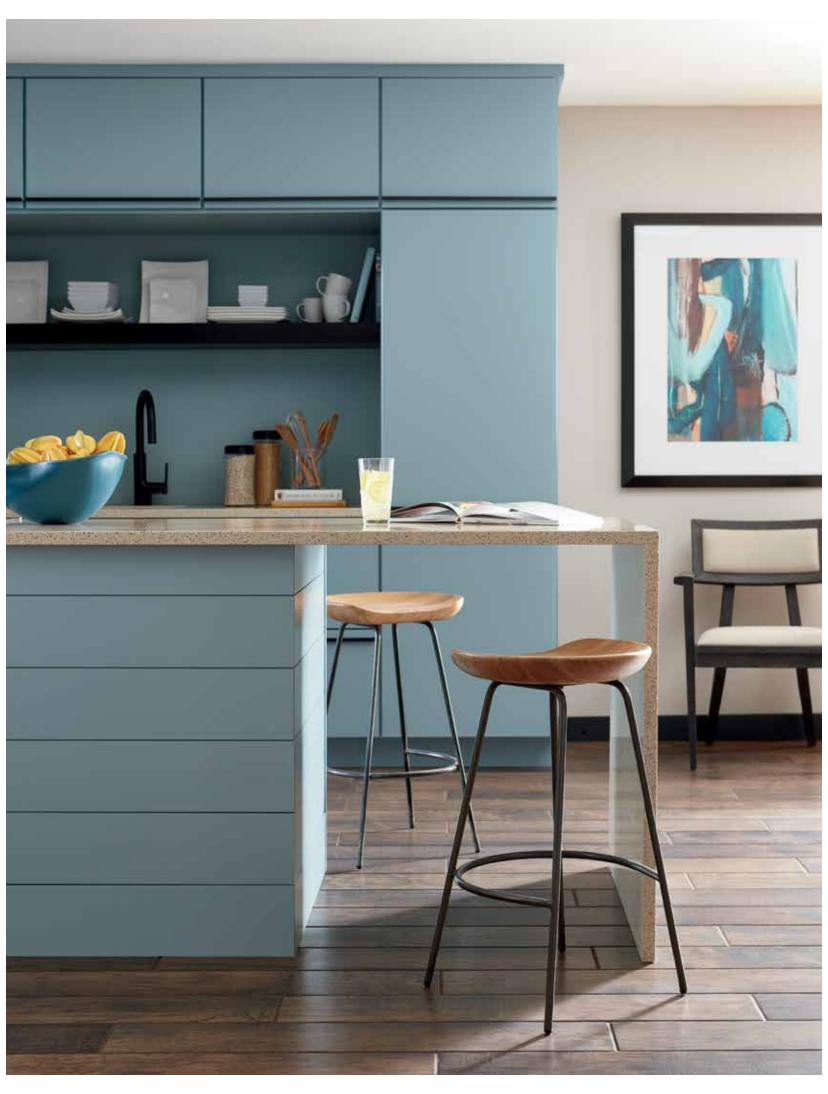

Spin the color wheel for the hue that says YOU, while delighting in details that put the "fun" in functional. Decorá offers handy helpers designed to please, making sure that practicality leads an oh-so-beautiful presence.

The only rule? Create a look you'll love. With that thought as your guiding principle, throw convention to the side. Thinking of two cabinet colors in the kitchen? How about three? This space starts with the relatively neutral Sherwin-Williams® Mineral Deposit paint color and pairs it with timelessly appealing white. Splashes of green combined with tastefully playful fabric choices bring the space to life.