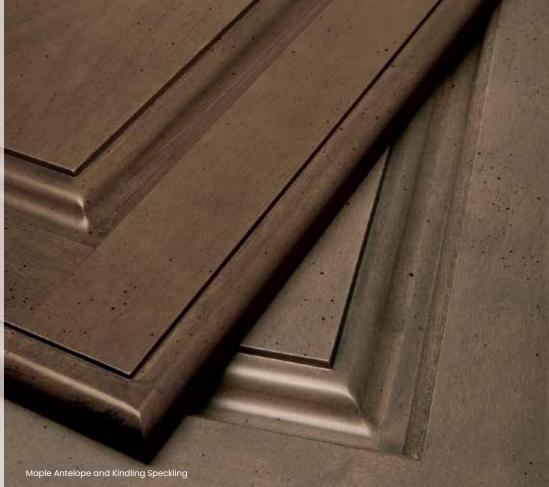

#### **SPECKLING**

Speckling is an artistic technique consisting of random spattering of small, black spots, that vary slightly in size. Expect these spots to be clustered or spread out across the surface of the product. The intentionally random application lends a sense of age and depth to the finish, resulting in a truly authentic, furniture-like aesthetic.

Available stains include: Amber Luminaire, Angora, Antelope, Bombay, Cabana, Cliff, Coyote, Craggy Peak, Fennec, Fog, Gunny, Kindling, Mink, Mohair, Natural, Natural Coffee, Pheasant, Sepia, Shadow, Shetland, Suede, Sumatra, Swift, Teaberry and Wheatfield. Not avaialble with Reserve, Reserve Plus, Vintage, Vintage Plus, or Brushed Finishes.