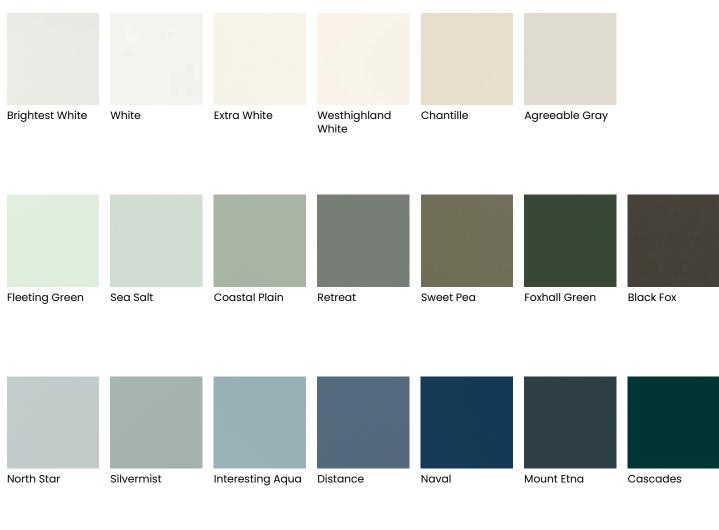

### **COLOR EVOLUTION**

#### **COLOR COLLECTION PAINTS\***

\*Availble on Maple, MDF, Oak and Quartersawn Oak paints.

#### SHERWIN-WILLIAMS®

More than 2000 paint colors are available from the Sherwin-Williams® palette to enhance your Maple, MDF, Oak or Quartersawn Oak door. You are sure to find a color that is beyond ordinary! Add Black, Coffee, Espresso, Gunmetal, Pewter, Platinum or Twilight highlight. For subtle texture and maximum impact, consider Brushed Onyx, Brushed Pavestone and Brushed Saddle. Please see your designer for details and exclusions.

#### **CUSTOM COLOR**

Available on Maple, MDF, Oak and Quartersawn Oak door styles, Decorá offers the ultimate in flexibility with our Custom Color paint program. Regardless of your inspiration, we can match it! Choose to add Black, Coffee, Espresso, Gunmetal, Pewter, Platinum or Twilight highlight or layer Brushed Onyx, Brushed Pavestone or Brushed Saddle finish for maximum color interest. Please see your designer for details and exclusions.