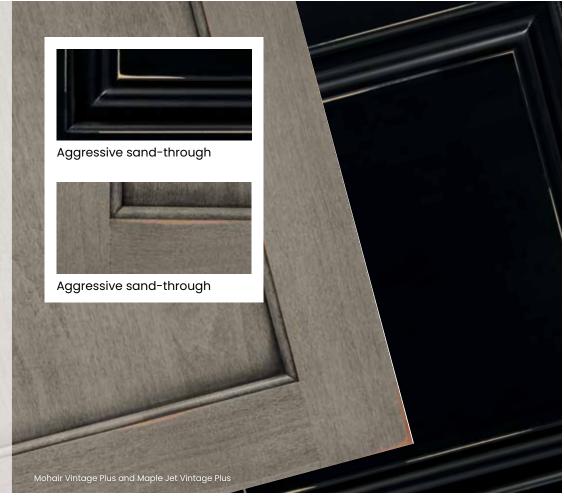

#### **VINTAGE PLUS**

This more aggressive technique features burnished sandthrough on corners and raised profiles along with sanding on sharp profiles to expose underlying wood. Unlike Vintage, Vintage Plus is a RANDOM sandthrough technique varying the number of corners and raised profiles receiving burnished sand-through and the sanding of sharp profiles. As with normal aging, the worn edges will vary within individual doors and throughout the entire room.

Not available on Unfinished, Natural, Natural Coffee Highlight, Natural Espresso Highlight, Turquoise Rust, or Weathered Jet, Not available with the Brushed Finish, Speckling, or Reserve techniques. Not available on Della door style.