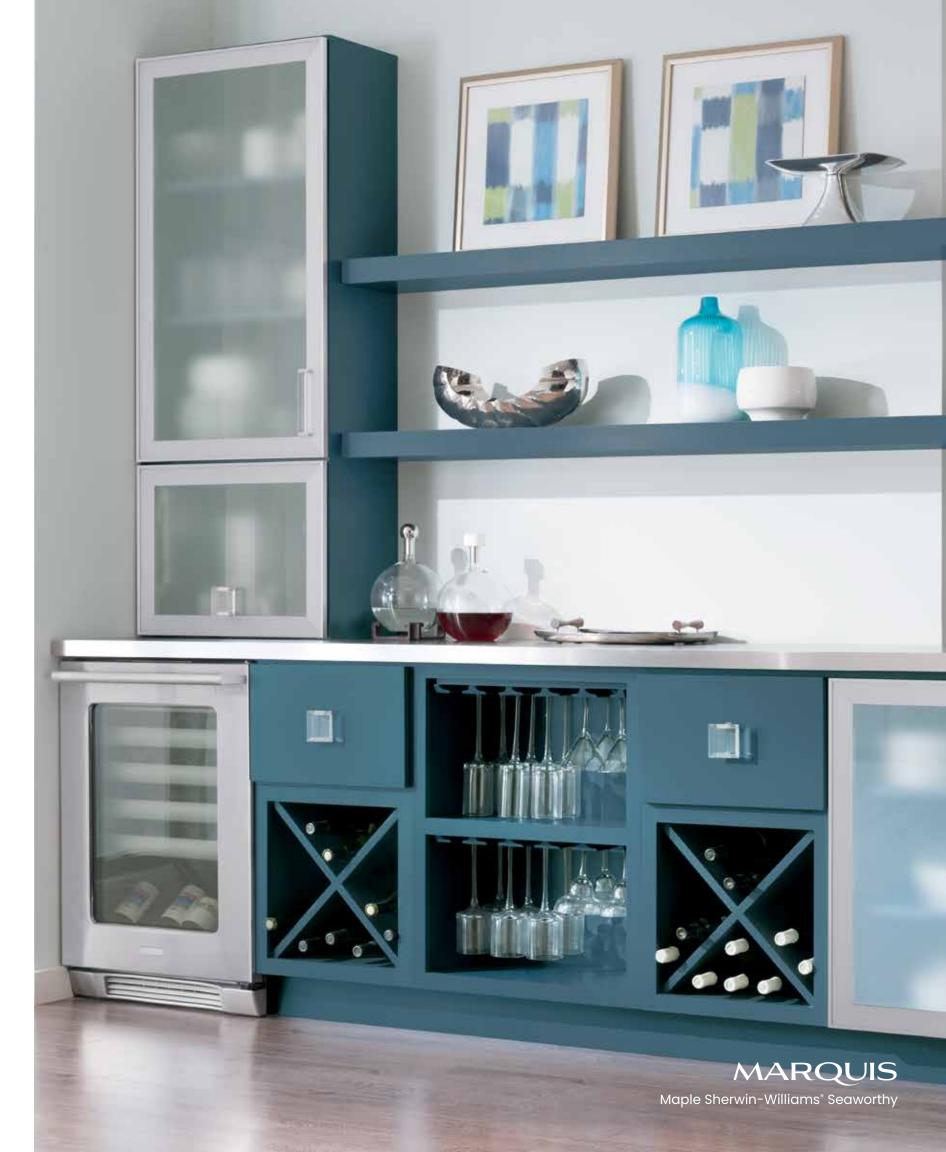

Statement-making walnut marks the perfect balance between timeless and trendy. Definitive grain patterns pair perfectly with accents of black, punctuated by brushed brass—and that's just on the outside! Looking inside proves that beauty really is more than skin deep-modern conveniences ensure that cabinetry interiors work hard for easier living.