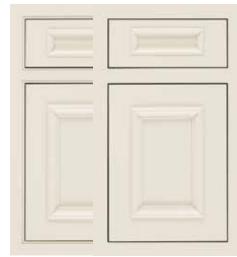

#### BEADED & NON-BEADED INSET\*

Della **0** 

Harmony ♦
Slab Drawer Front Option

⊕⊕⊙⊙⊕⊕

Haskins <br/>
<br/

Plaza >+ **@@@@@** 

Prescott >

Simsbury **> @@@@@** 