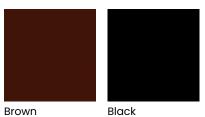

### **COLOR EVOLUTION**

#### **COLOR COLLECTION PAINTS\***

\*Availble on Maple, MDF, Oak and Quartersawn Oak paints.

#### SHERWIN-WILLIAMS®

More than 2000 paint colors are available from the Sherwin-Williams® palette to enhance your Maple, MDF, Oak or Quartersawn Oak door. You are sure to find a color that is beyond ordinary! Add Black, Coffee, Espresso, Gunmetal, Pewter, Platinum or Twilight highlight. For subtle texture and maximum impact, consider Brushed Onyx, Brushed Pavestone and Brushed Saddle. Please see your designer for details and exclusions.

#### **CUSTOM COLOR**

Available on Maple, MDF, Oak and Quartersawn Oak door styles, Decorá offers the ultimate in flexibility with our Custom Color paint program. Regardless of your inspiration, we can match it! Choose to add Black, Coffee, Espresso, Gunmetal, Pewter, Platinum or Twilight highlight or layer Brushed Onyx, Brushed Pavestone or Brushed Saddle finish for maximum color interest. Please see your designer for details and exclusions.