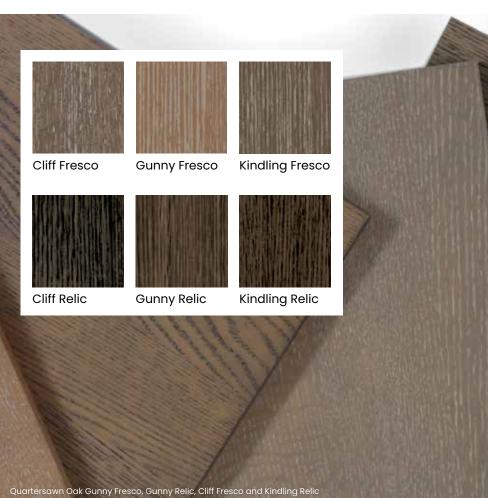

#### **CERUSE FINISHES**

Adding depth and dimension to Oak, Quartersawn Oak and Walnut, Ceruse finishes are available in two colorways. Fresco, a gray wash, and Relic, a black wash, are available on Cliff, Gunny and Kindling stains. Ceruse finishes feature a matte sheen, similar to furniture styling.