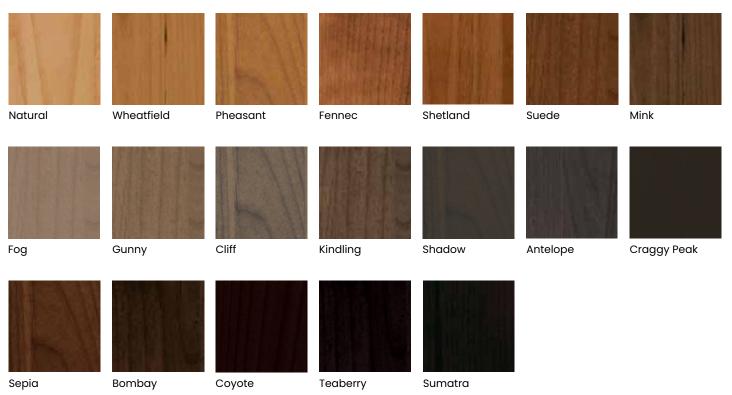

## STAIN FINISHES

#### WALNUT

Pheasant Shetland

Wheatfield

Gunny

Suede Fennec

Sepia

Mink

Teaberry Bombay

Sumatra

**GLAZES** 

Coyote

Natural Coffee

Cabana

HIGHLIGHTS\*

Coffee

Espresso

Available on Antelope, Bombay, Cliff, Coyote, Craggy Peak, Fennec, Gunny, Kindling, Mink, Natural, Pheasant, Sepia, Shadow, Shetland, Suede, Sumatra, Teaberry and Wheatfield.

 $\label{thm:highlights} \mbox{Highlights shown on Natural}.$ 