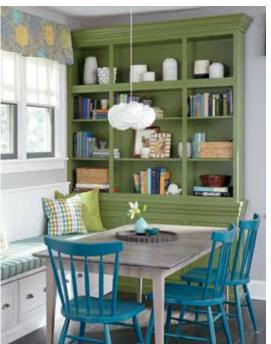

The only rule? Create a look you'll love. With that thought as your guiding principle, throw convention to the side. Thinking of two cabinet colors in the kitchen? How about three? This space starts with the relatively neutral Sherwin-Williams® Mineral Deposit paint color and pairs it with timelessly appealing white. Splashes of green combined with tastefully playful fabric choices bring the space to life.