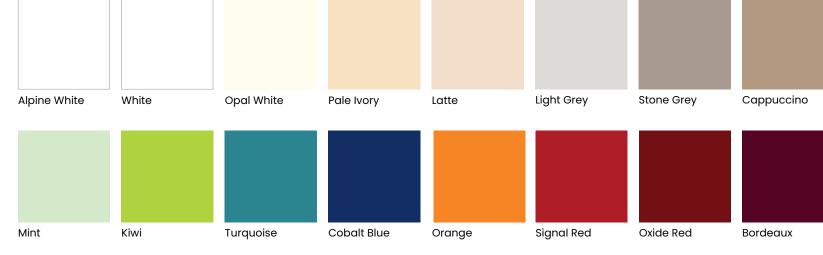

### **COLOR EVOLUTION**

#### **COLOR COLLECTION PAINTS\***

\*Availble on Maple, MDF, Oak and Quartersawn Oak paints.

#### SHERWIN-WILLIAMS®

More than 2000 paint colors are available from the Sherwin-Williams® palette to enhance your Maple, MDF, Oak or Quartersawn Oak door. You are sure to find a color that is beyond ordinary! Add Black, Coffee, Espresso, Gunmetal, Pewter, Platinum or Twilight highlight. For subtle texture and maximum impact, consider Brushed Onyx, Brushed Pavestone and Brushed Saddle. Please see your designer for details and exclusions.

#### **CUSTOM COLOR**

Available on Maple, MDF, Oak and Quartersawn Oak door styles, Decorá offers the ultimate in flexibility with our Custom Color paint program. Regardless of your inspiration, we can match it! Choose to add Black, Coffee, Espresso, Gunmetal, Pewter, Platinum or Twilight highlight or layer Brushed Onyx, Brushed Pavestone or Brushed Saddle finish for maximum color interest. Please see your designer for details and exclusions.