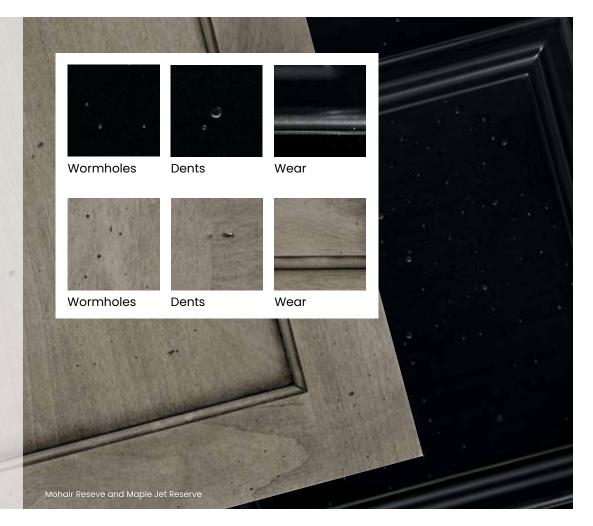

#### RESERVE

This light distressing technique features random worm holes, tiny dents and light signs of wear to mimic the appearance of imperfections similar to those found on antiques.

Not available with Brushed Finish, Speckling, or Vintage Plus techniques. Not available on Della door style.