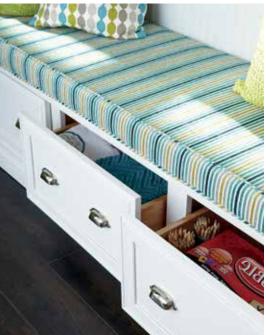

For a home office that works as hard as you do, recruit simple but powerful organization aids from the kitchen. An appliance garage will conceal office supplies from Zoom cohorts yet keep them within arm's reach. Your reading glasses, favorite pens and notepads will be safe and accessible in a cutlery divider. Finally, a great executive decision is dedicating a drawer to charging devices. All in a day's work!