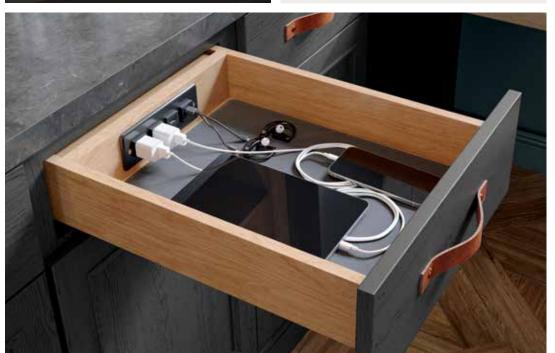

For a home office that works as hard as you do, recruit simple but powerful organization aids from the kitchen. An appliance garage will conceal office supplies from Zoom cohorts yet keep them within arm's reach. Your reading glasses, favorite pens and notepads will be safe and accessible in a cutlery divider. Finally, a great executive decision is dedicating a drawer to charging devices. All in a day's work!