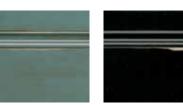

#### **SHEEN OPTIONS**

A choice in sheen can significantly alter the appearance of a door, especially those finished with medium to dark paints and stains where matte finishes are more noticeable. We have paired a Standard Sheen (top) with our Matte Sheen (bottom) to illustrate the difference. Matte Sheen is available on all paints and stains - talk to your designer about the possibilities.