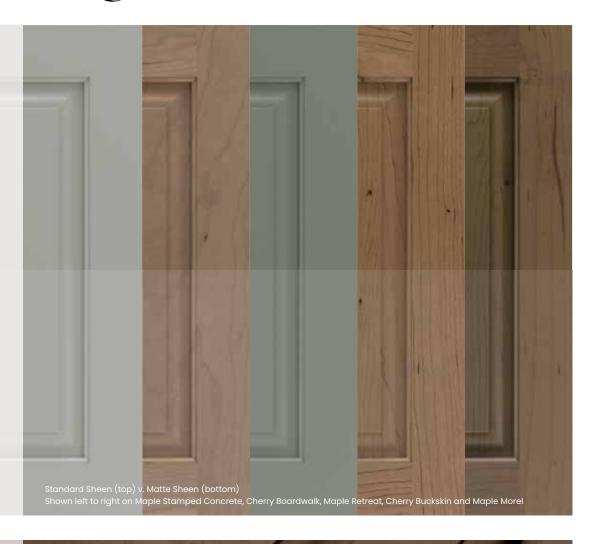

#### **SHEEN OPTIONS**

A choice in sheen can significantly alter the appearance of a door, especially those finished with medium to dark paints and stains where matte finishes are more noticeable. We have paired a Standard Sheen (top) with our Matte Sheen (bottom) to illustrate the difference. Matte Sheen is available on all paints and stains - talk to your designer about the possibilities.