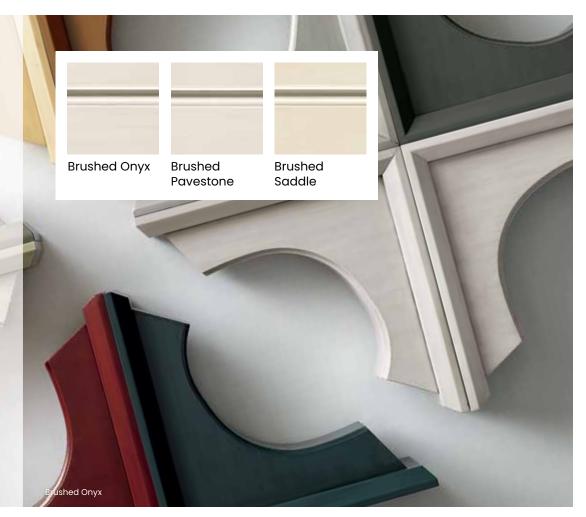

#### **BRUSHED FINISHES**

Brushed Onyx, Brushed Pavestone, and Brushed Saddle: three hand-applied, luxuriously translucent finishes to layer over any Maple or MDF paint. Choose to pair them with paints in our Color Collection, the entire Sherwin-Williams® palette, or any custom color under the sun, for a completely personalized look that accentuates the fine craftsmanship found in every Decorá cabinet.

Glazed and brushed examples are shown on Chantille. Brushed finishes are not available with highlighting.