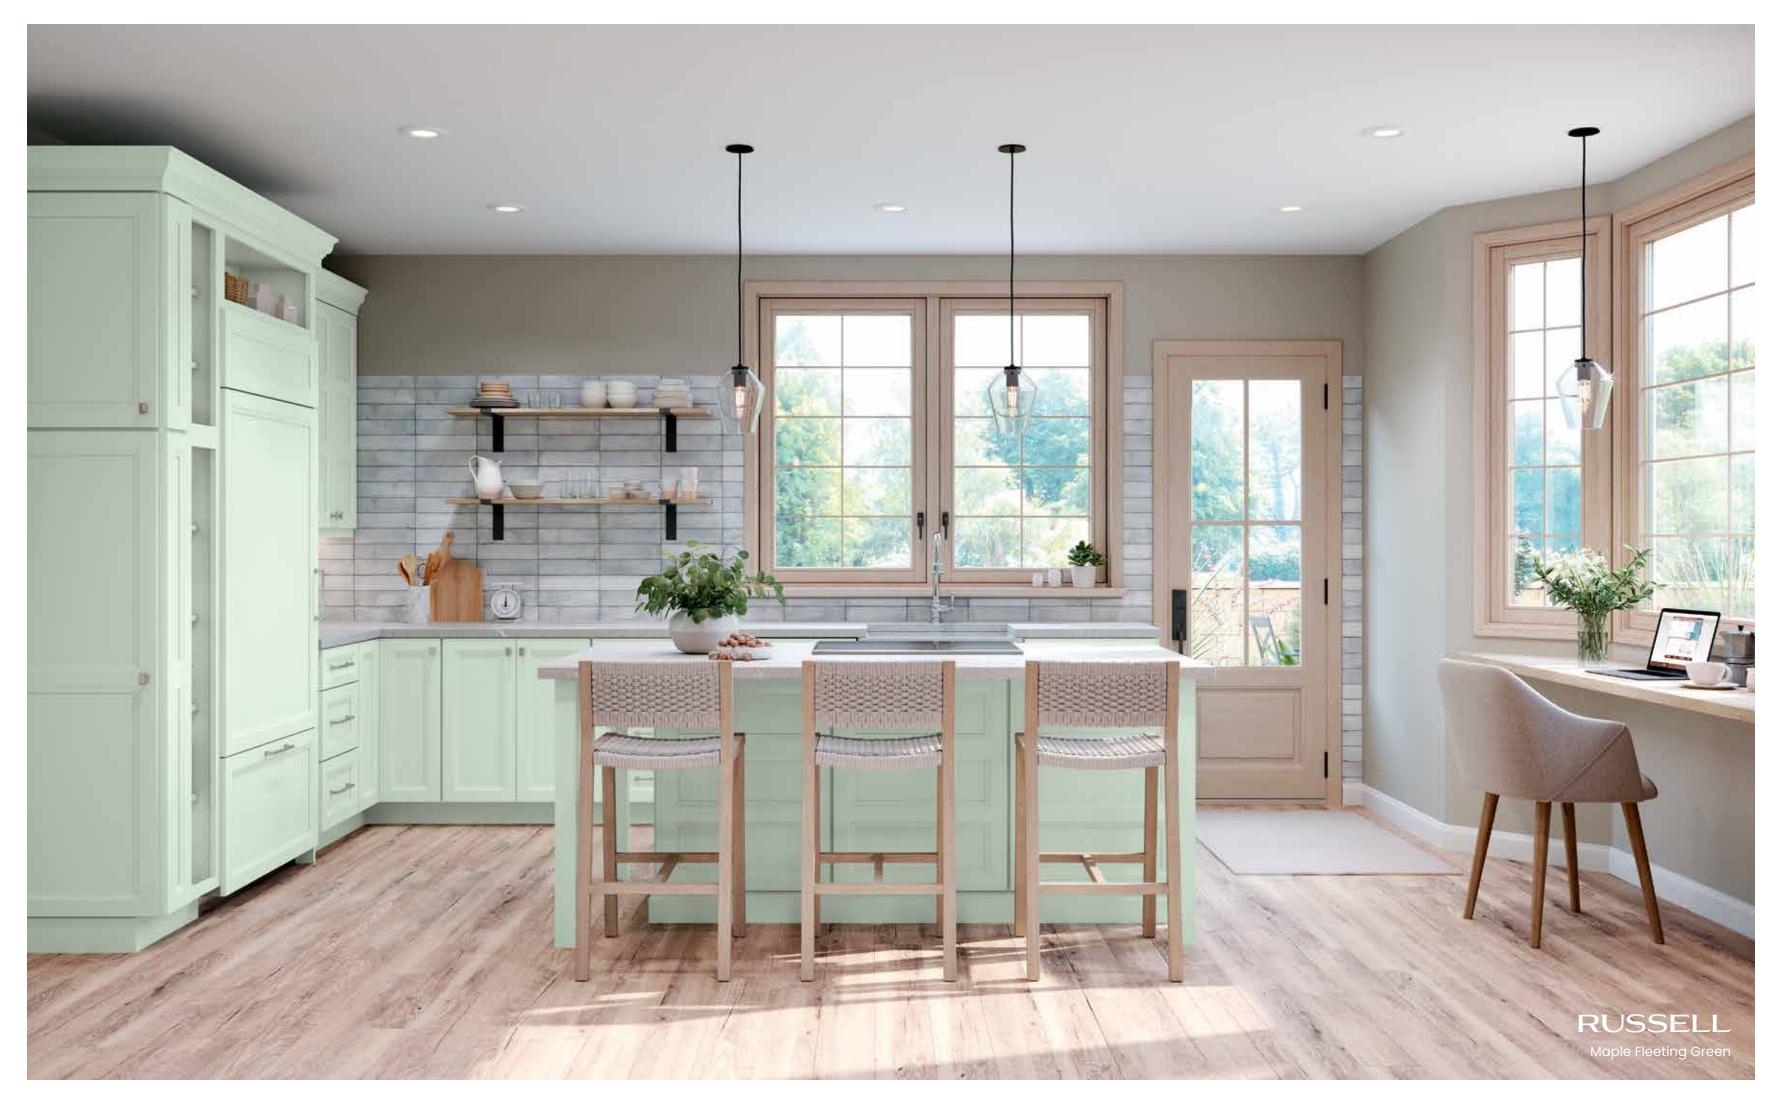

The only rule? Create a look you'll love. With that thought as your guiding principle, throw convention to the side. Thinking of two cabinet colors in the kitchen? How about three? This space starts with the relatively neutral Sherwin-Williams® Mineral Deposit paint color and pairs it with timelessly appealing white. Splashes of green combined with tastefully playful fabric choices bring the space to life.