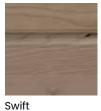

Available stains include: Amber Luminaire, Angora, Antelope, Bombay, Cabana, Cliff, Coyote, Craggy Peak, Fennec, Fog, Gunny, Kindling, Mink, Mohair, Natural, Natural Coffee, Pheasant, Sepia, Shadow, Shetland, Suede, Sumatra, Swift, Teaberry and Wheatfield. Not avaialble with Reserve, Reserve Plus, Vintage, Vintage Plus, or Brushed Finishes.