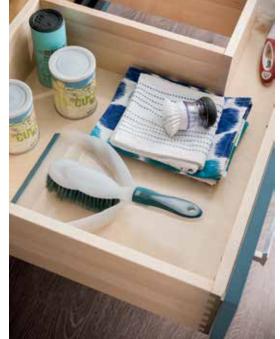

For a home office that works as hard as you do, recruit simple but powerful organization aids from the kitchen. An appliance garage will conceal office supplies from Zoom cohorts yet keep them within arm's reach. Your reading glasses, favorite pens and notepads will be safe and accessible in a cutlery divider. Finally, a great executive decision is dedicating a drawer to charging devices. All in a day's work!