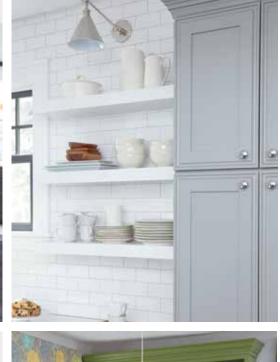

Statement-making walnut marks the perfect balance between timeless and trendy. Definitive grain patterns pair perfectly with accents of black, punctuated by brushed brass—and that's just on the outside! Looking inside proves that beauty really is more than skin deep-modern conveniences ensure that cabinetry interiors work hard for easier living.