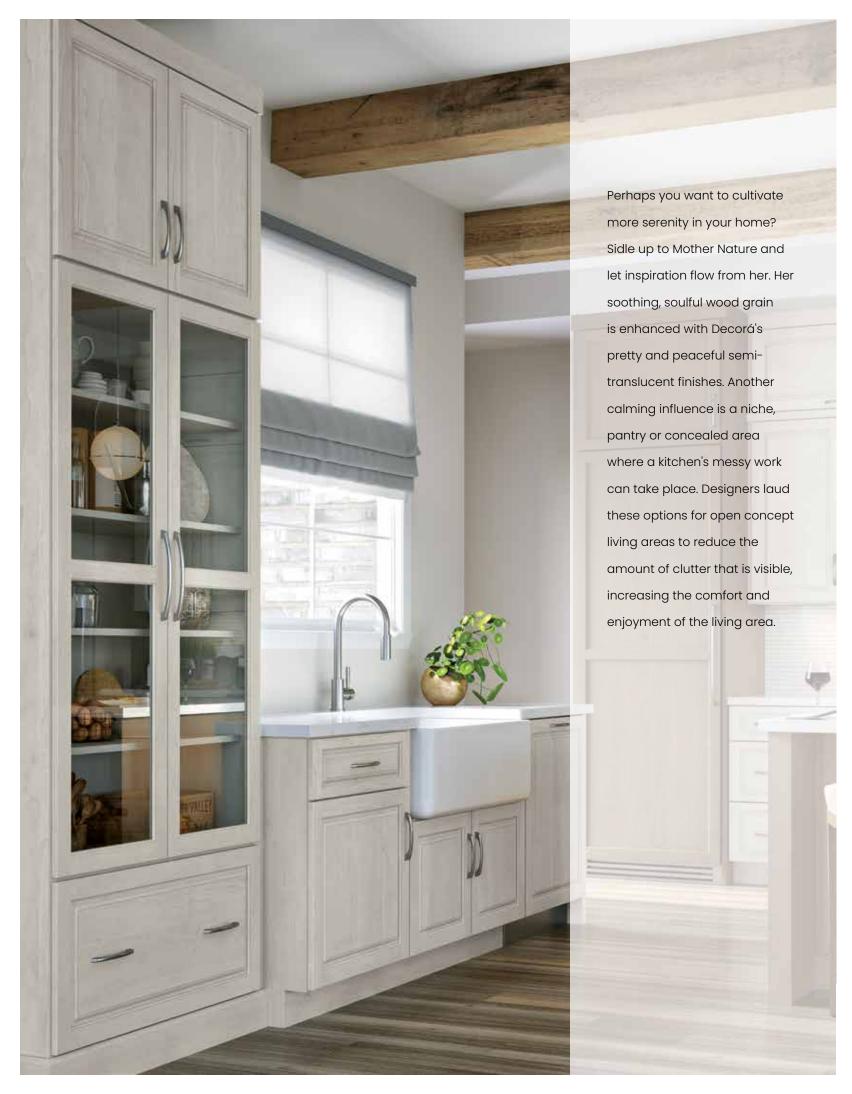

Beauty balanced with function is the ultimate luxury. Here, high functionality and sophisticated style are inseparable. With just enough detail to suggest refinement and gentle color accents, this kitchen and accompanying locker area represent style longevity. Thoughtful, customized storage features, builtin niches and generous moulding complement the inset style perfectly.