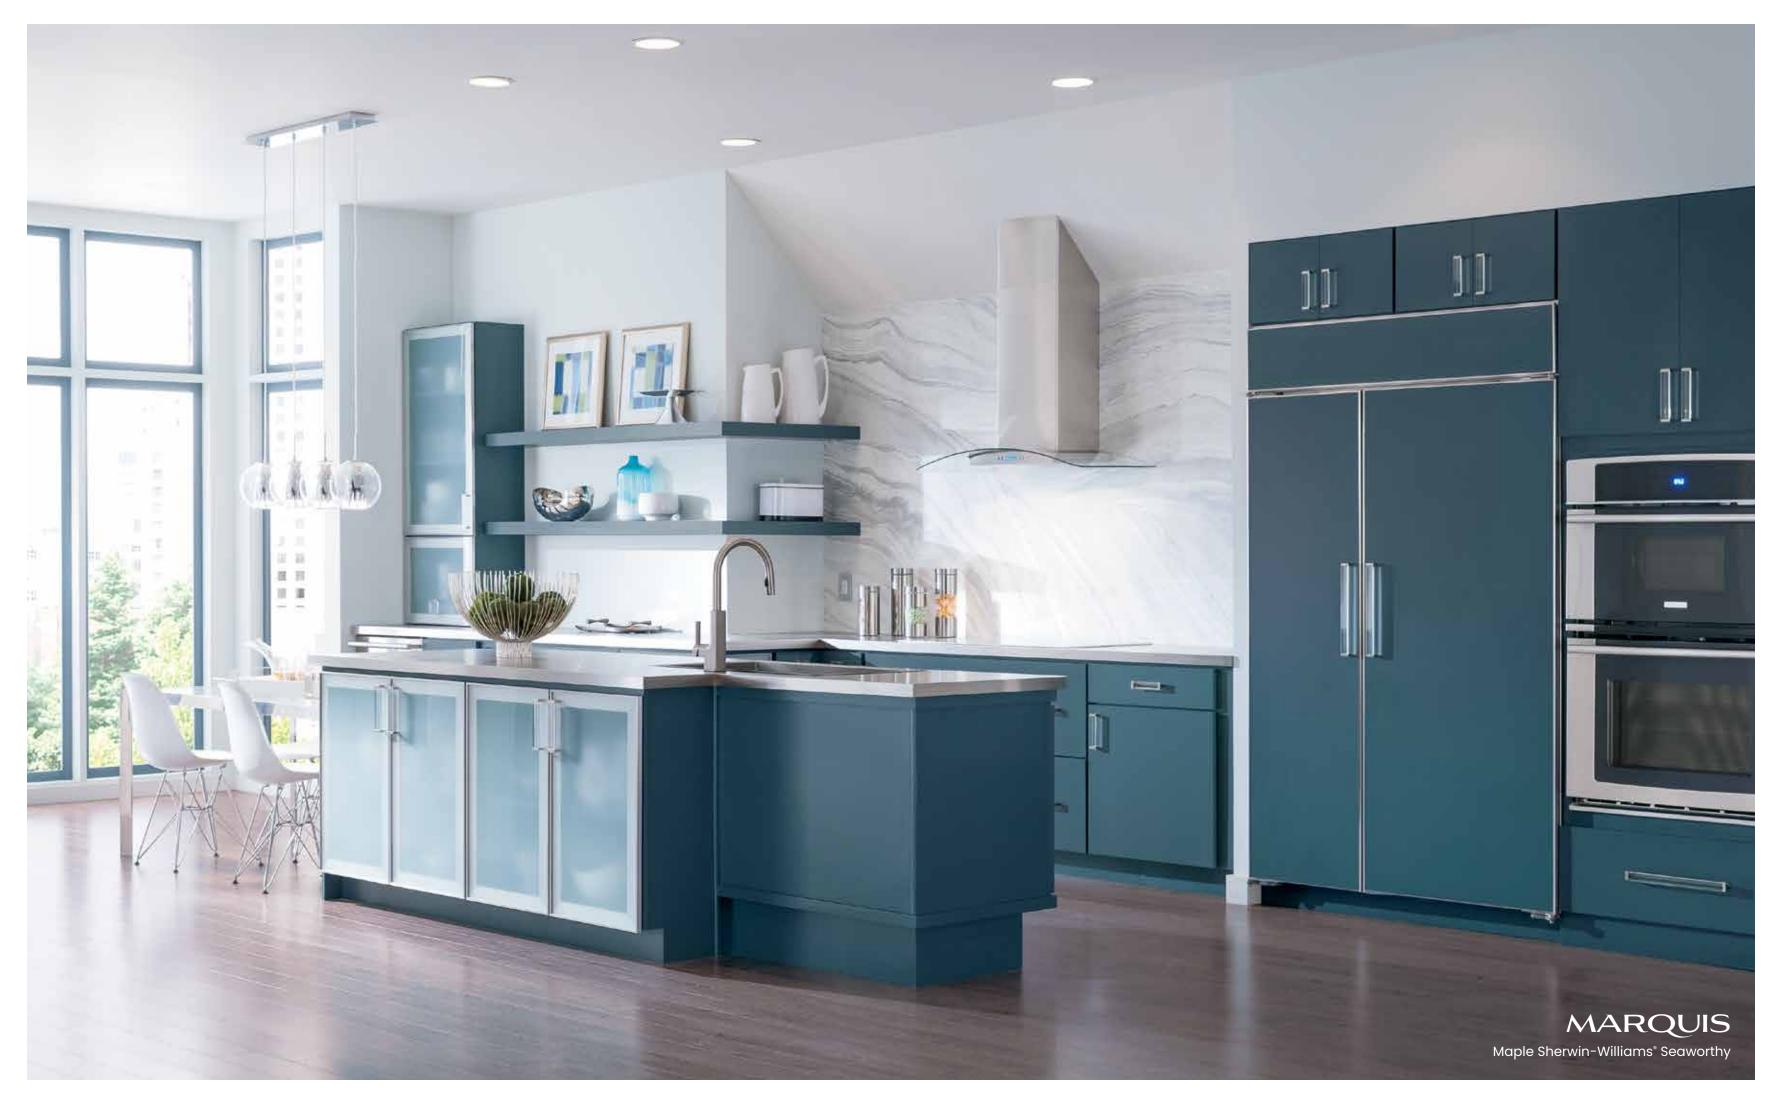

The only rule? Create a look you'll love. With that thought as your guiding principle, throw convention to the side. Thinking of two cabinet colors in the kitchen? How about three? This space starts with the relatively neutral Sherwin-Williams® Mineral Deposit paint color and pairs it with timelessly appealing white. Splashes of green combined with tastefully playful fabric choices bring the space to life.