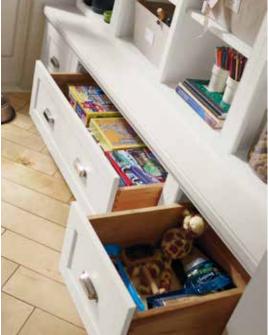

For a home office that works as hard as you do, recruit simple but powerful organization aids from the kitchen. An appliance garage will conceal office supplies from Zoom cohorts yet keep them within arm's reach. Your reading glasses, favorite pens and notepads will be safe and accessible in a cutlery divider. Finally, a great executive decision is dedicating a drawer to charging devices. All in a day's work!