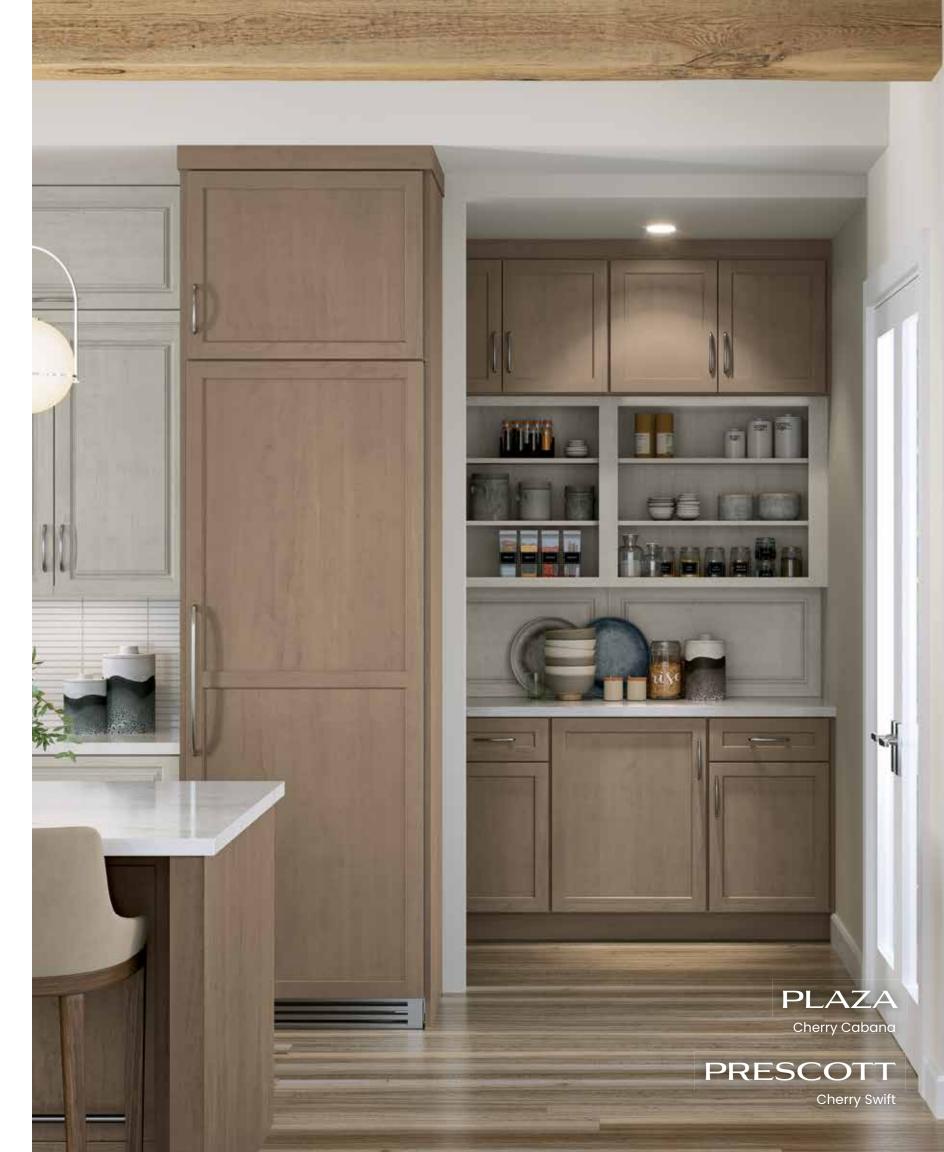

Statement-making walnut marks the perfect balance between timeless and trendy. Definitive grain patterns pair perfectly with accents of black, punctuated by brushed brass—and that's just on the outside! Looking inside proves that beauty really is more than skin deep-modern conveniences ensure that cabinetry interiors work hard for easier living.