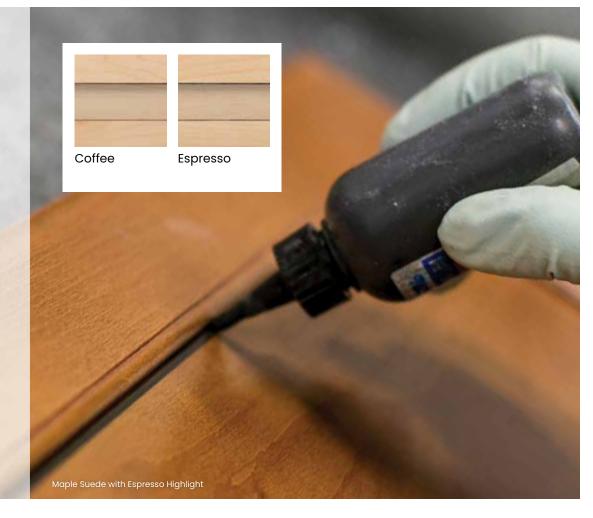

### **HIGHLIGHTING OPTIONS FOR STAINS**

Coffee and Espresso Highlights are applied by hand to a wide variety of stains and wood types, bringing focus to the door and drawer profile details. See your designer for style, wood type and finish availability.