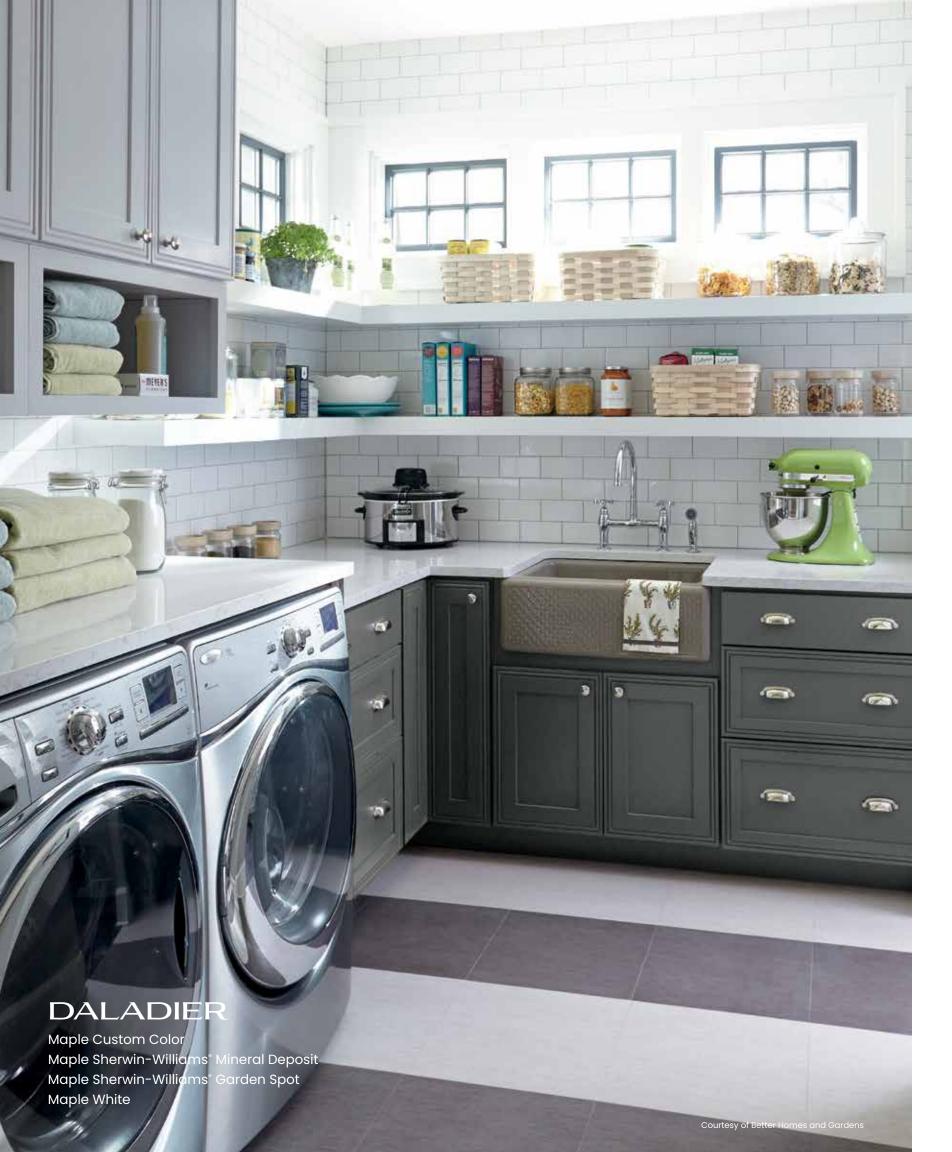

The only rule? Create a look you'll love. With that thought as your guiding principle, throw convention to the side. Thinking of two cabinet colors in the kitchen? How about three? This space starts with the relatively neutral Sherwin-Williams® Mineral Deposit paint color and pairs it with timelessly appealing white. Splashes of green combined with tastefully playful fabric choices bring the space to life.