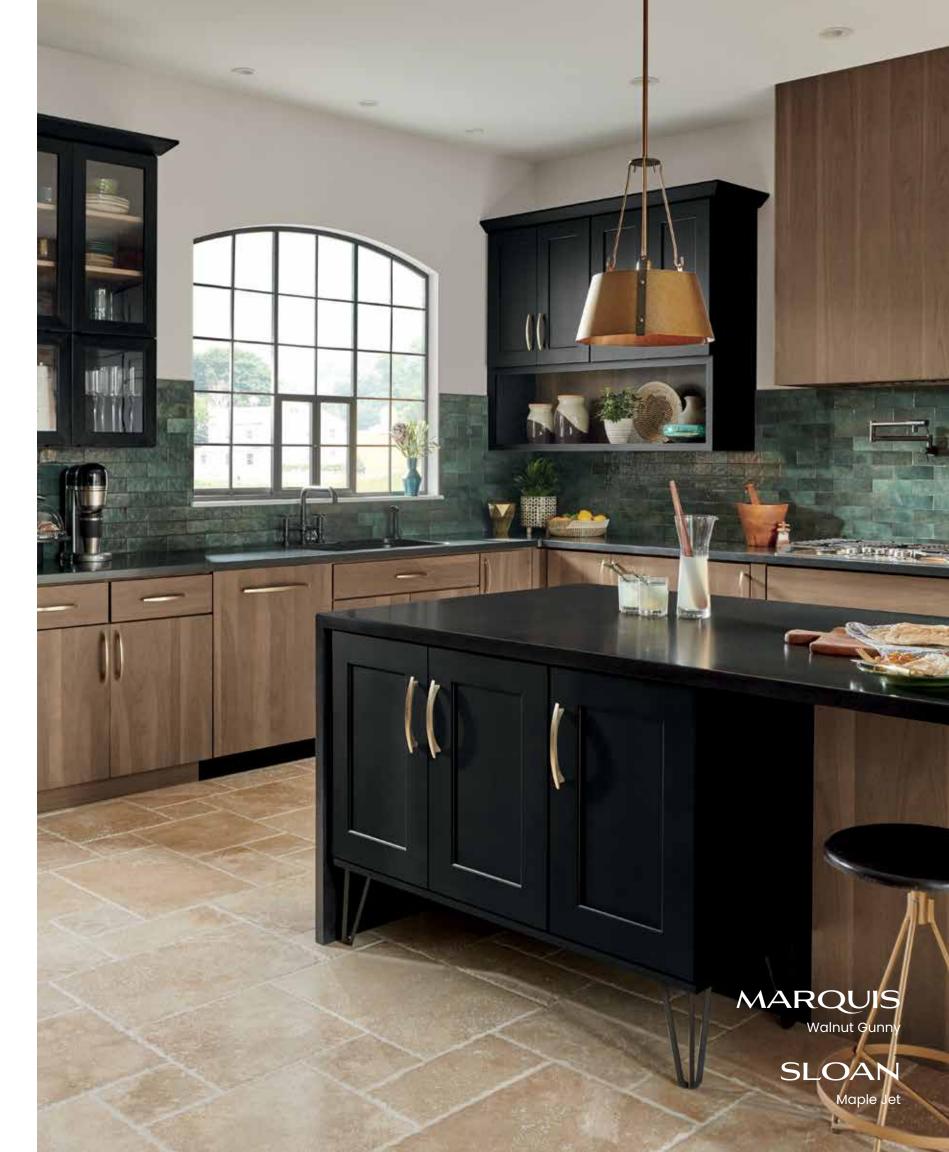

Statement-making walnut marks the perfect balance between timeless and trendy. Definitive grain patterns pair perfectly with accents of black, punctuated by brushed brass—and that's just on the outside! Looking inside proves that beauty really is more than skin deep-modern conveniences ensure that cabinetry interiors work hard for easier living.