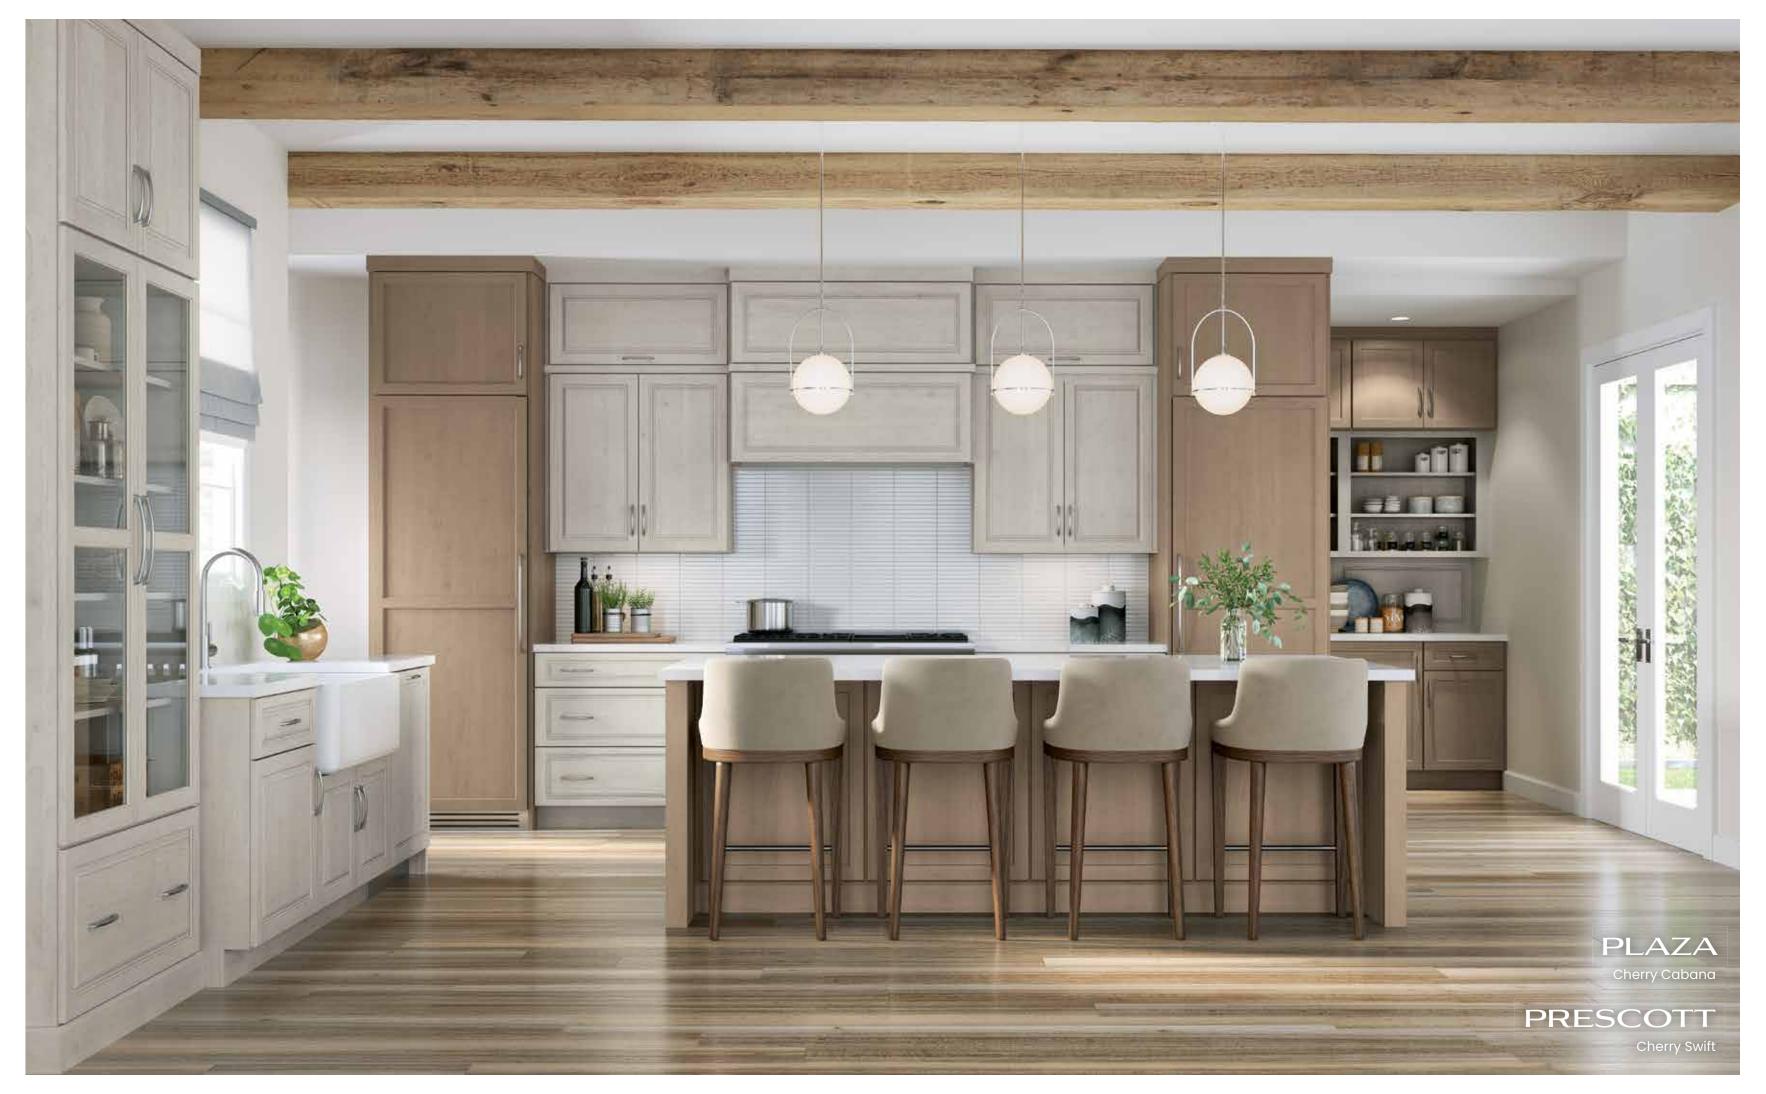

Plaza\* 5-Piece Flat Drawer Front Option  $\Theta \emptyset O O B \emptyset$ 

Plaza\* 5-Piece Raised Drawer Front Option  $\mathbf{0000000}$ 

Prescott\*  $\Theta \emptyset O O B \emptyset$ 

Prescott\* Slab Drawer Front Option  $\Theta \Theta O O \Theta \Theta$ 