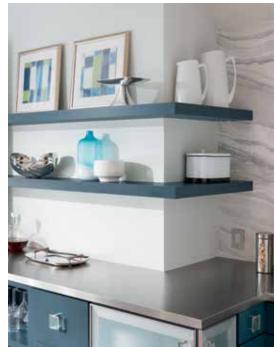

The only rule? Create a look you'll love. With that thought as your guiding principle, throw convention to the side. Thinking of two cabinet colors in the kitchen? How about three? This space starts with the relatively neutral Sherwin-Williams® Mineral Deposit paint color and pairs it with timelessly appealing white. Splashes of green combined with tastefully playful fabric choices bring the space to life.