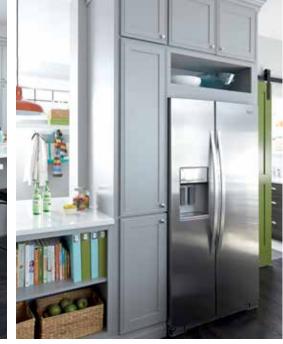

The only rule? Create a look you'll love. With that thought as your guiding principle, throw convention to the side. Thinking of two cabinet colors in the kitchen? How about three? This space starts with the relatively neutral Sherwin-Williams® Mineral Deposit paint color and pairs it with timelessly appealing white. Splashes of green combined with tastefully playful fabric choices bring the space to life.