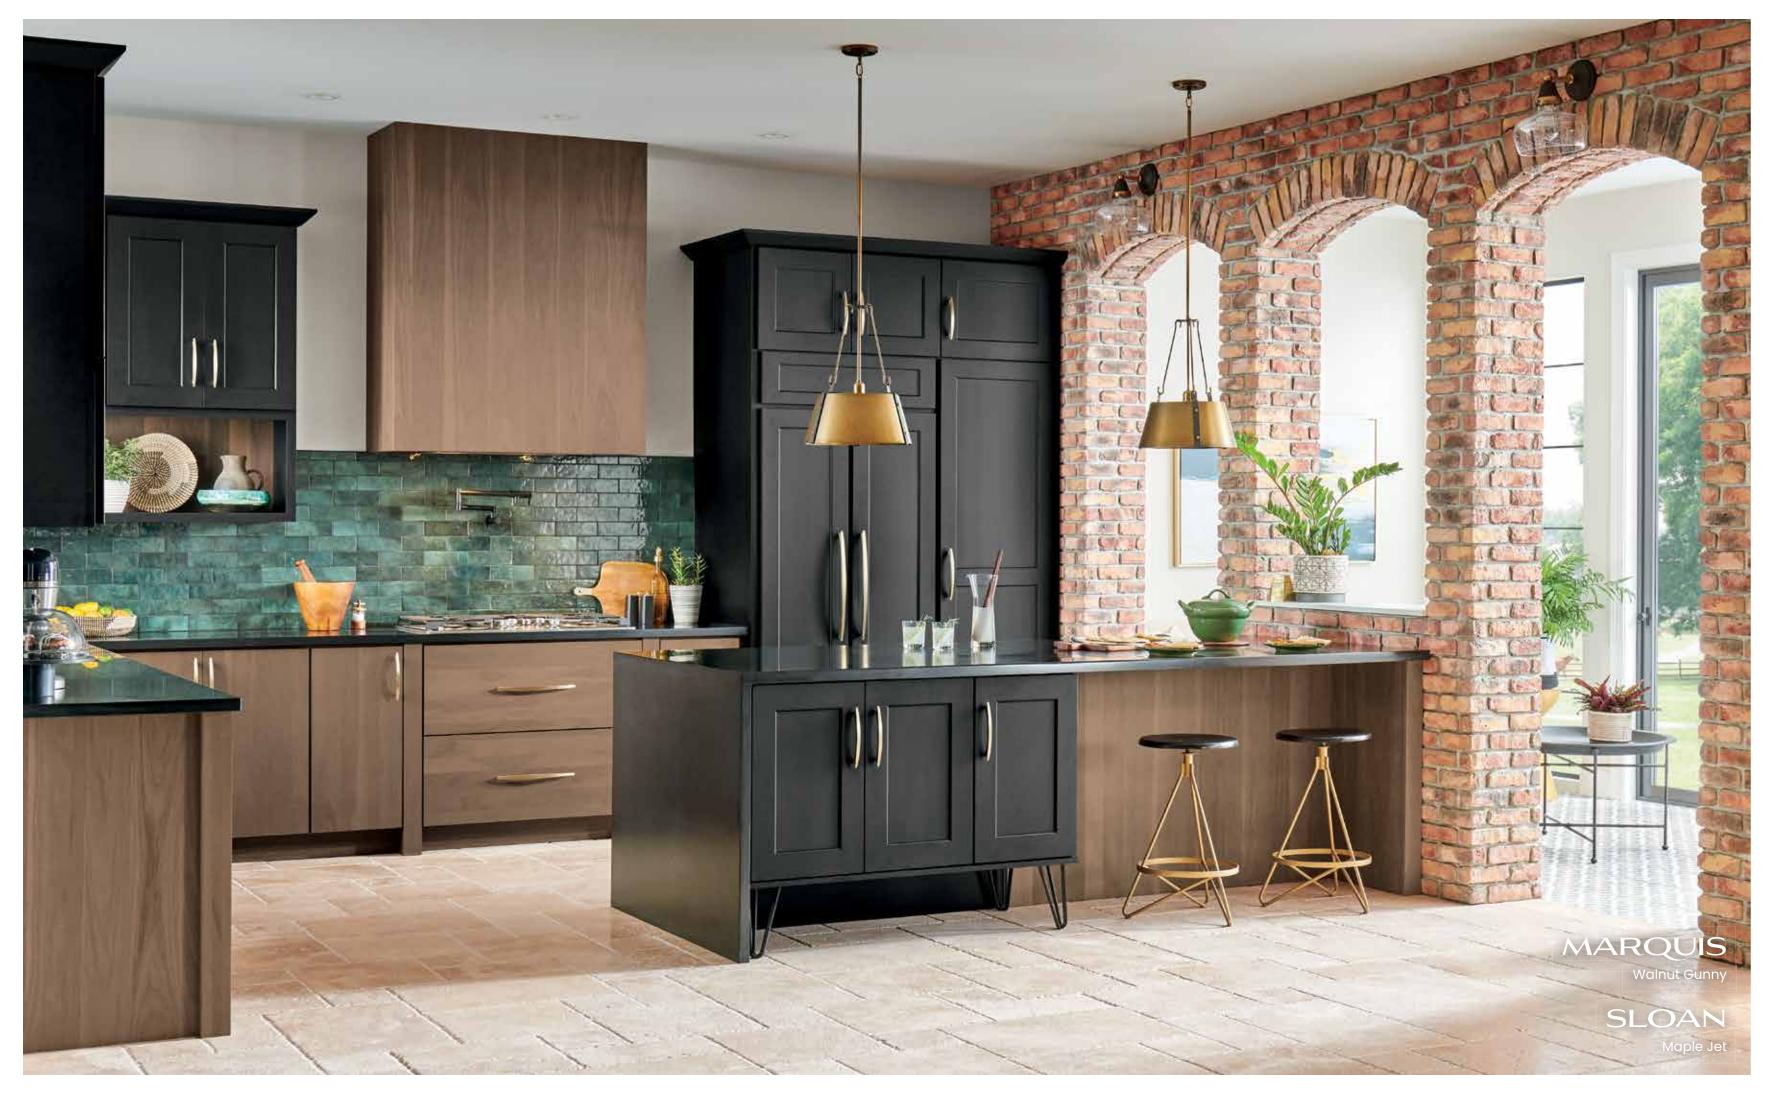

Statement-making walnut marks the perfect balance between timeless and trendy. Definitive grain patterns pair perfectly with accents of black, punctuated by brushed brass—and that's just on the outside! Looking inside proves that beauty really is more than skin deep-modern conveniences ensure that cabinetry interiors work hard for easier living.