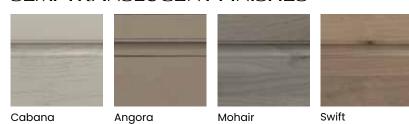

### **SEMI-TRANSLUCENT FINISHES**

Unique to Decorá, our semitranslucent finishes have a distinct opacity, that, when paired with wood grain, adds a rich, effortless dimension to your home. Available on Cherry, Maple, Oak, Quartersawn Oak, Rustic Alder and Walnut, the palette offers hues from soft Cabana to elegant Mohair to bold Iron Slate, each singular in its statement, or complementary to other stains and paints.