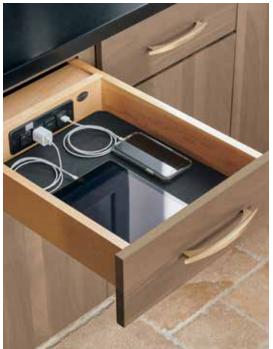

For a home office that works as hard as you do, recruit simple but powerful organization aids from the kitchen. An appliance garage will conceal office supplies from Zoom cohorts yet keep them within arm's reach. Your reading glasses, favorite pens and notepads will be safe and accessible in a cutlery divider. Finally, a great executive decision is dedicating a drawer to charging devices. All in a day's work!