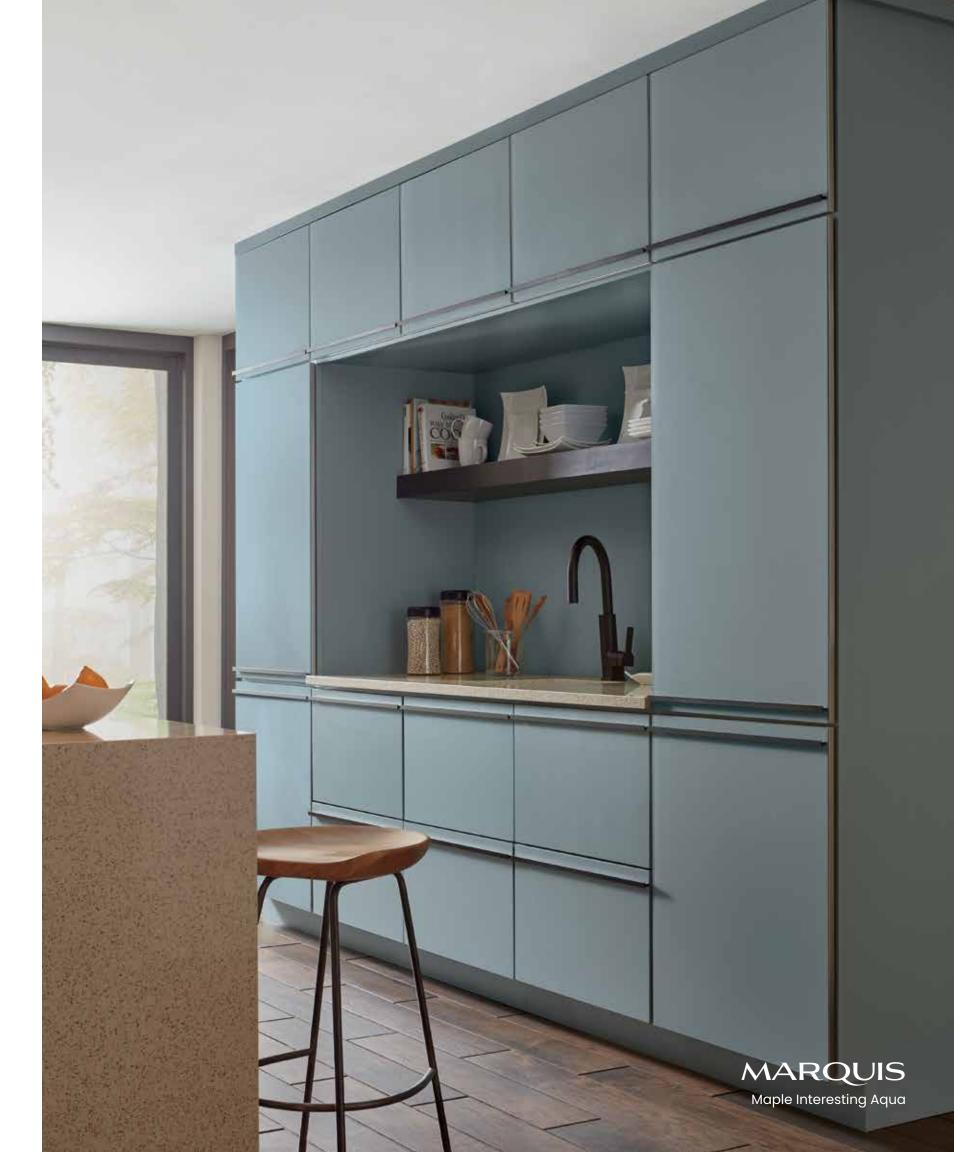

Spin the color wheel for the hue that says YOU, while delighting in details that put the "fun" in functional. Decorá offers handy helpers designed to please, making sure that practicality leads an oh-so-beautiful presence.

The only rule? Create a look you'll love. With that thought as your guiding principle, throw convention to the side. Thinking of two cabinet colors in the kitchen? How about three? This space starts with the relatively neutral Sherwin-Williams® Mineral Deposit paint color and pairs it with timelessly appealing white. Splashes of green combined with tastefully playful fabric choices bring the space to life.