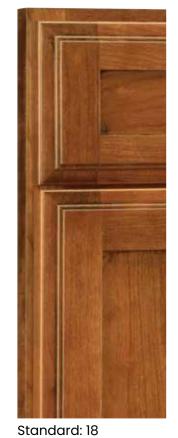

Sumatra, Teaberry and Wheatfield.

#### **SEMI-TRANSLUCENT FINISHES**



#### SPECIALTY FINISHES



Amber Luminaire

\*Not available on Marquis or Della decoracabinets.com 53

## STAIN FINISHES

#### WALNUT





Pheasant Shetland



Wheatfield



Gunny















Suede Fennec

Sepia

Mink

Teaberry Bombay







Sumatra

**GLAZES** 

Coyote



Natural Coffee

Cabana

HIGHLIGHTS\*



Coffee



Espresso

Available on Antelope, Bombay, Cliff, Coyote, Craggy Peak, Fennec, Gunny, Kindling, Mink, Natural, Pheasant, Sepia, Shadow, Shetland, Suede, Sumatra, Teaberry and Wheatfield.

 $\label{thm:highlights} \mbox{Highlights shown on Natural}.$ 

#### SEMI-TRANSLUCENT FINISHES











Iron Slate

#### SPECIALTY FINISHES



Amber Luminaire

## **DOOR PROFILES**

#### STANDARD OPTIONS









Standard: 10

Standard: 12

### **INSET OPTIONS**







Inset: 10

Inset: 12

Inset: 17

# FINISHING TECHNIQUES

### HIGHLIGHTING **OPTIONS FOR** PAINTS

Gunmetal, Pewter, Twilight, Coffee, Espresso, and Platinum Highlights are available on all Maple and MDF Painted product. Black Highlight is available on all Maple and MDF Painted product with the exception of Jet. Please see designer for details and exclusions

When Maple Painted finishes (Decorá Color Collection, Sherwin-Williams, Custom Color, or Brushed Technique) are specified, the center panels of the selected style may be constructed of Medium Density Fiberboard (MDF). MDF provides a smoother finish when painted, and is more resistant to warping, expansion, and contraction. Highlighting not available on Marquis or Della door sty