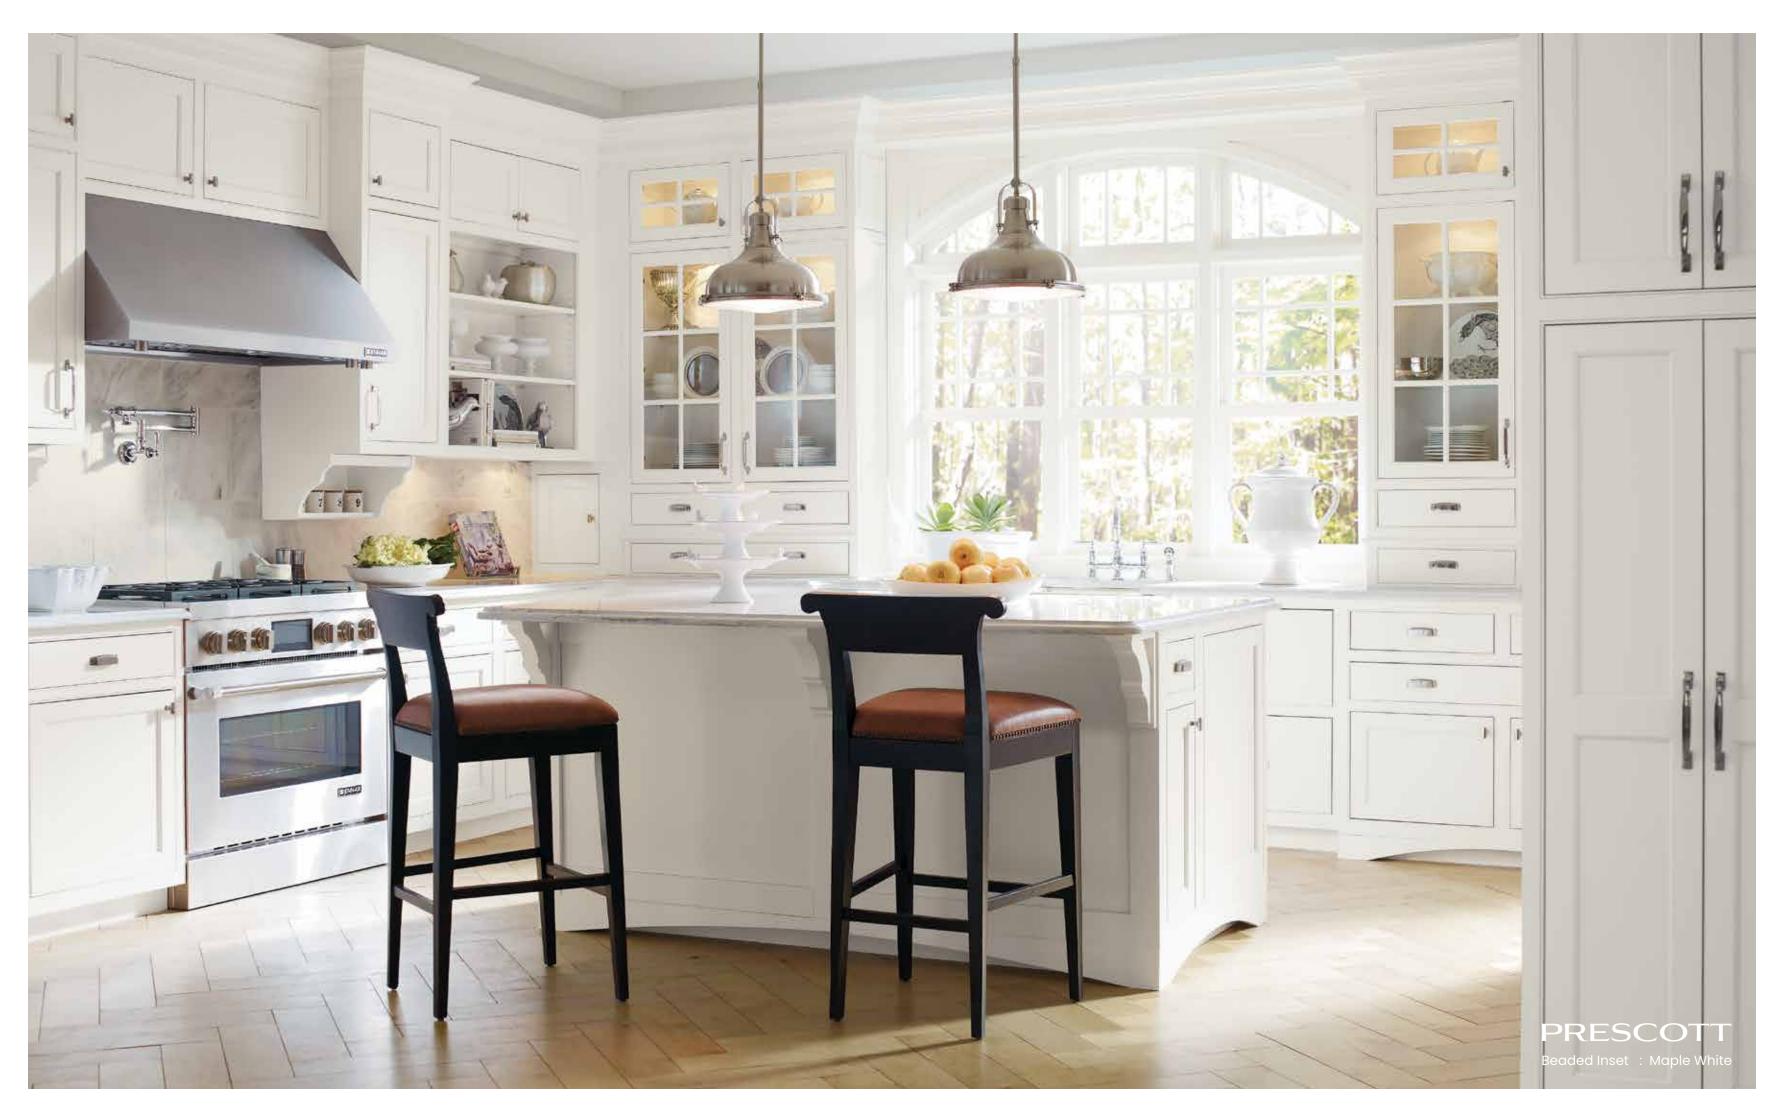

Beauty balanced with function is the ultimate luxury. Here, high functionality and sophisticated style are inseparable. With just enough detail to suggest refinement and gentle color accents, this kitchen and accompanying locker area represent style longevity. Thoughtful, customized storage features, builtin niches and generous moulding complement the inset style perfectly.