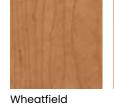

#### **CHERRY**

Wheatfield

Cliff

Shetland

Pheasant

Fennec

Craggy Peak

Kindling Antelope Shadow

#### HIGHLIGHTS\*

Coffee Espresso

Highlights shown on Natural.

Available on Antelope, Bombay, Cliff, Coyote, Craggy Peak, Fennec, Fog, Gunny, Kindling, Mink, Natural, Pheasant, Sepia, Shadow, Shetland, Suede, Sumatra, Teaberry and Wheatfield.

#### WALNUT

Pheasant Shetland

Wheatfield

Gunny

Suede Fennec

Sepia

Mink

Teaberry Bombay

Available on Antelope, Bombay, Cliff, Coyote, Craggy Peak, Fennec, Gunny, Kindling, Mink, Natural, Pheasant, Sepia, Shadow, Shetland, Suede, Sumatra, Teaberry and Wheatfield.

 $\label{thm:highlights} \mbox{Highlights shown on Natural}.$ 