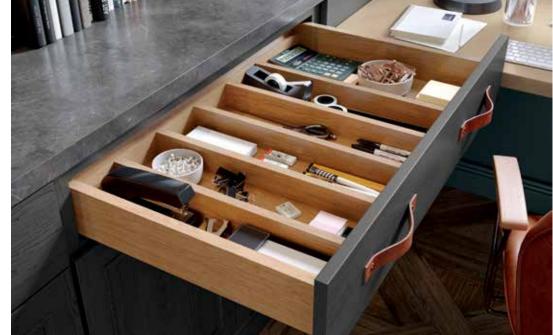

For a home office that works as hard as you do, recruit simple but powerful organization aids from the kitchen. An appliance garage will conceal office supplies from Zoom cohorts yet keep them within arm's reach. Your reading glasses, favorite pens and notepads will be safe and accessible in a cutlery divider. Finally, a great executive decision is dedicating a drawer to charging devices. All in a day's work!