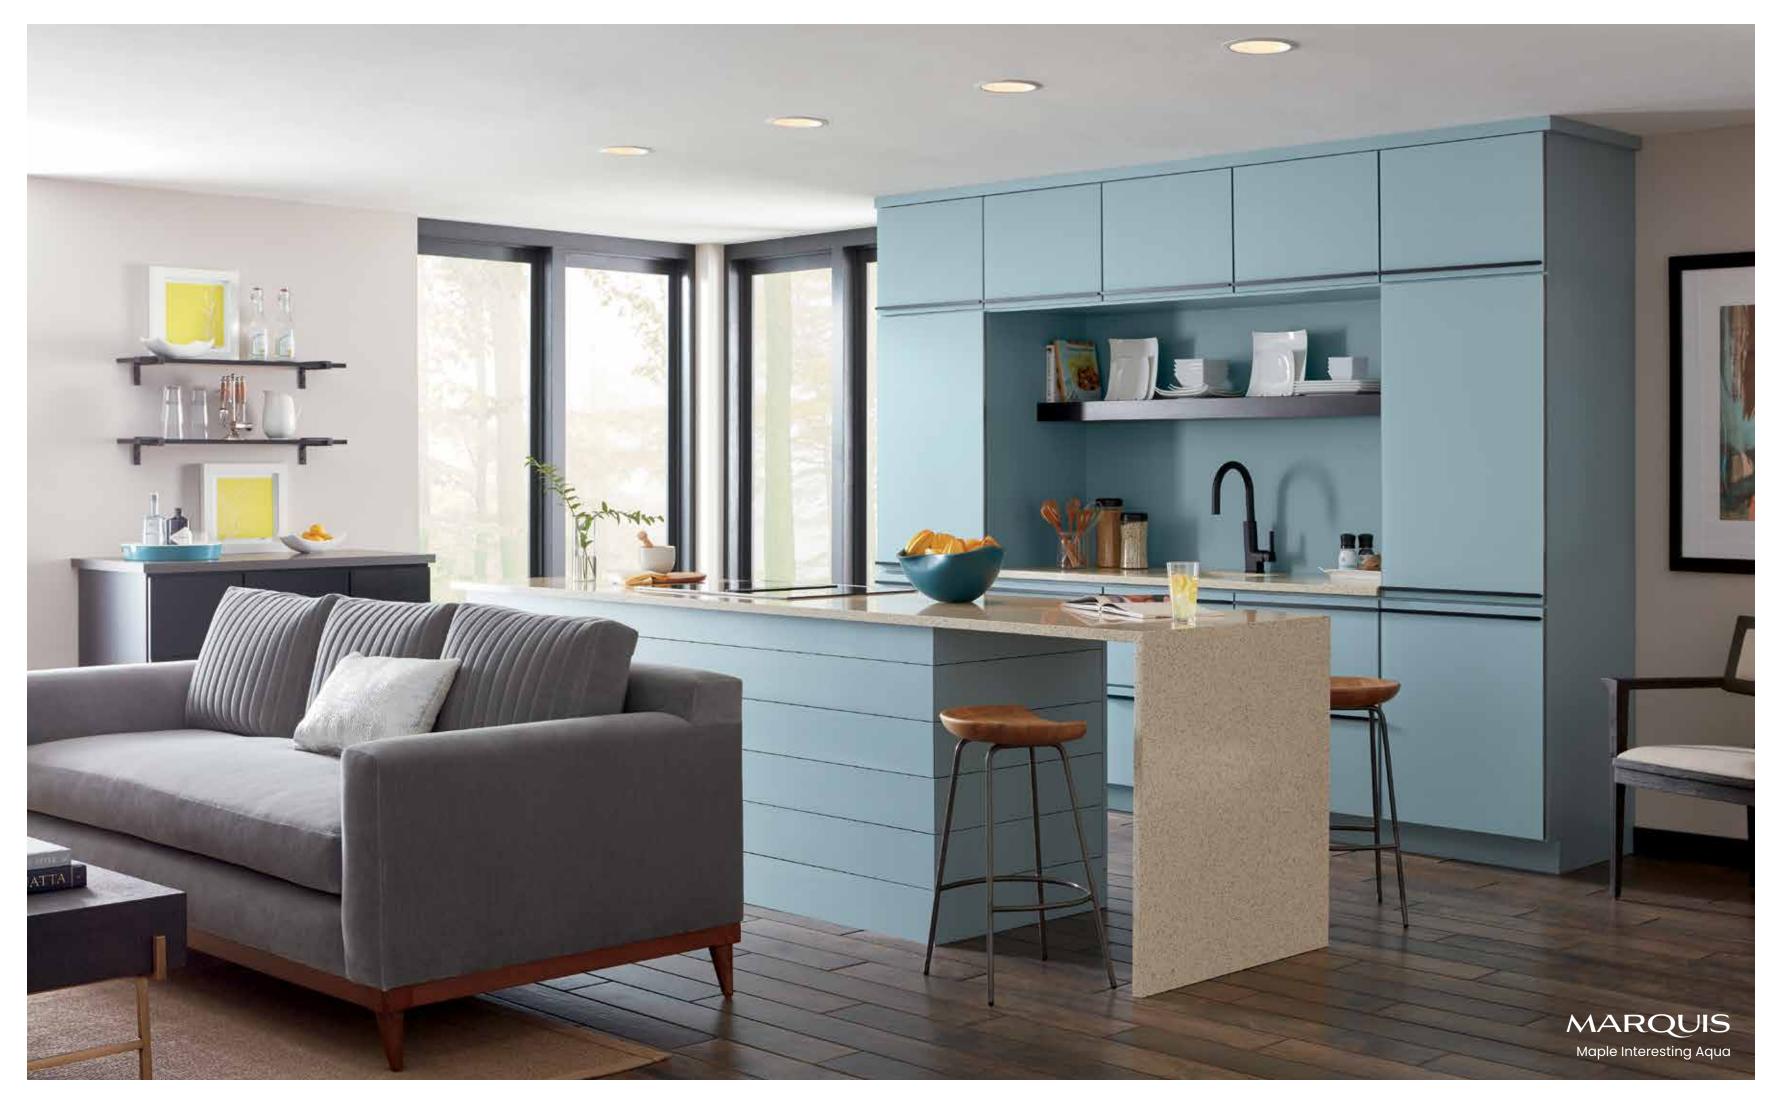

The only rule? Create a look you'll love. With that thought as your guiding principle, throw convention to the side. Thinking of two cabinet colors in the kitchen? How about three? This space starts with the relatively neutral Sherwin-Williams® Mineral Deposit paint color and pairs it with timelessly appealing white. Splashes of green combined with tastefully playful fabric choices bring the space to life.