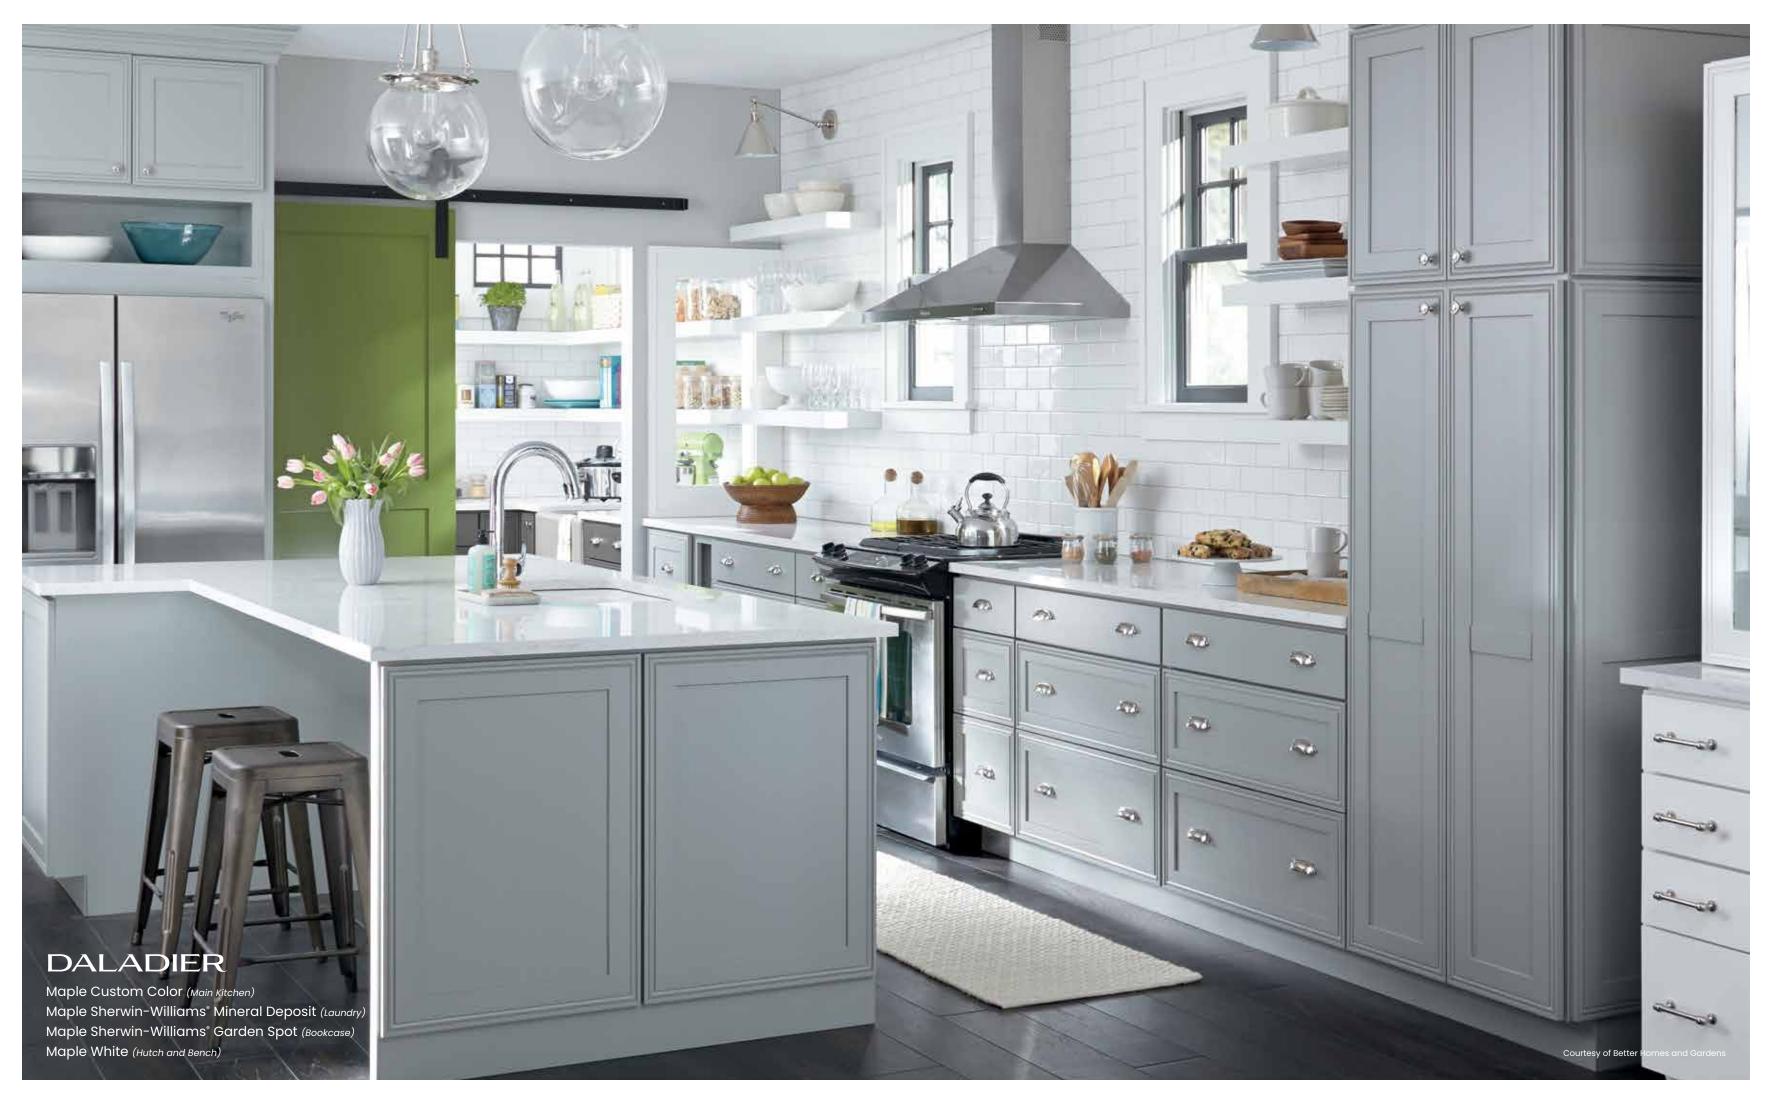

The only rule? Create a look you'll love. With that thought as your guiding principle, throw convention to the side. Thinking of two cabinet colors in the kitchen? How about three? This space starts with the relatively neutral Sherwin-Williams® Mineral Deposit paint color and pairs it with timelessly appealing white. Splashes of green combined with tastefully playful fabric choices bring the space to life.