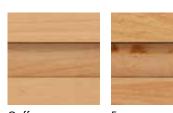

#### **SHEEN OPTIONS**

A choice in sheen can significantly alter the appearance of a door, especially those finished with medium to dark paints and stains where matte finishes are more noticeable. We have paired a Standard Sheen (top) with our Matte Sheen (bottom) to illustrate the difference. Matte Sheen is available on all paints and stains - talk to your designer about the possibilities.