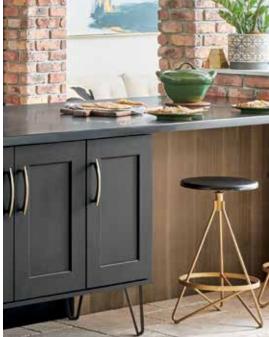

Statement-making walnut marks the perfect balance between timeless and trendy. Definitive grain patterns pair perfectly with accents of black, punctuated by brushed brass—and that's just on the outside! Looking inside proves that beauty really is more than skin deep-modern conveniences ensure that cabinetry interiors work hard for easier living.