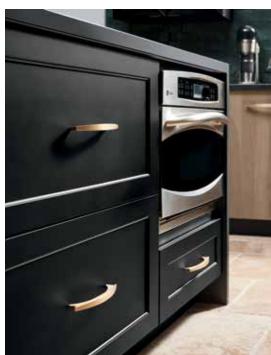

For a home office that works as hard as you do, recruit simple but powerful organization aids from the kitchen. An appliance garage will conceal office supplies from Zoom cohorts yet keep them within arm's reach. Your reading glasses, favorite pens and notepads will be safe and accessible in a cutlery divider. Finally, a great executive decision is dedicating a drawer to charging devices. All in a day's work!