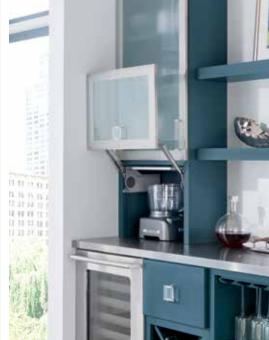

The only rule? Create a look you'll love. With that thought as your guiding principle, throw convention to the side. Thinking of two cabinet colors in the kitchen? How about three? This space starts with the relatively neutral Sherwin-Williams® Mineral Deposit paint color and pairs it with timelessly appealing white. Splashes of green combined with tastefully playful fabric choices bring the space to life.