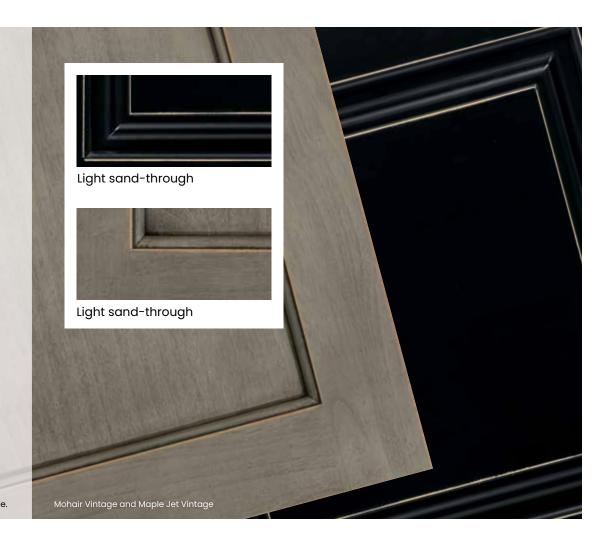

#### **VINTAGE**

This subtle technique mimics finish wear that naturally develops over time, and features a continuous but light sandthrough along the sharp profiles to highlight the distinctive details of each door and drawer front. Sand-through may vary in thickness around the perimeter of a single door and throughout the kitchen.

Not available on Unfinished, Natural, Natural Coffee Highlight, Natural Espresso Highlight, Turquoise Rust, or Weathered Jet. Not available with the Brushed Finish, Spreckling, or Reserve Plus techniques. Not available on Della door style.